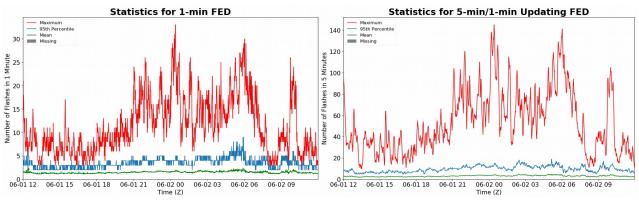

### FED Summary Statistics

#### 1-min FED

Max 1-min FED:**33 flashes/min**Max min-to-min increase:**14 flashes** 

## 5-min/1-min Updating FED

Max 5-min FED: **145 flashes/5min** Max min-to-min increase: **19 flashes** 