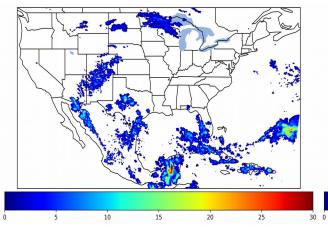

# Geostationary Lightning Mapper Gridded Products Daily Summary Overall Summary Statistics for 1200Z-1200Z ending on 06/02/2020



**12.6%** of grid cells detected lightning –

- 100.0% of the day had GLM coverage -
- Duration of GLM outage(s): **0 m**

0 minute(s)

Fraction of the Day With Lightning (%)



Mean 5-min FED

# 

Max 5-min FED



### FED Summary Statistics

#### 1-min FED

Max 1-min FED:**33 flashes/min**Max min-to-min increase:**14 flashes** 

## 5-min/1-min Updating FED

Max 5-min FED: **145 flashes/5min** Max min-to-min increase: **19 flashes** 



### **Total Optical Energy and Average Flash Area Summary Statistics**

### 5-min/1-min Updating TOE

| Max 5-min TOE:           | 144.0 fJ |         |
|--------------------------|----------|---------|
| Max min-to-min increase: |          | 80.1 fJ |

#### 5-min/1-min Updating AFA

 Max 5-min AFA:
 9947.0 km^2

 Max min-to-min increase:
 8412.0 km^2