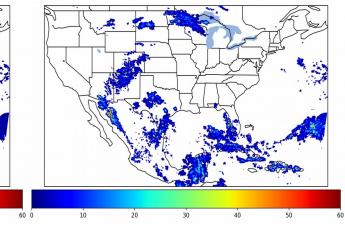

# Geostationary Lightning Mapper Gridded Products Daily Summary Overall Summary Statistics for 1200Z-1200Z ending on 06/02/2020



**12.6%** of grid cells detected lightning –

- 100.0% of the day had GLM coverage -
- Duration of GLM outage(s): **0 m**

0 minute(s)

Fraction of the Day With Lightning (%)



Mean 5-min FED

# 

Max 5-min FED



### FED Summary Statistics

#### 1-min FED

Max 1-min FED:**33 flashes/min**Max min-to-min increase:**14 flashes** 

## 5-min/1-min Updating FED

Max 5-min FED: **145 flashes/5min** Max min-to-min increase: **19 flashes** 



### **Total Optical Energy and Average Flash Area Summary Statistics**

### 5-min/1-min Updating TOE

| Max 5-min TOE:           | 144.0 fJ |         |
|--------------------------|----------|---------|
| Max min-to-min increase: |          | 80.1 fJ |

#### 5-min/1-min Updating AFA

 Max 5-min AFA:
 9947.0 km^2

 Max min-to-min increase:
 8412.0 km^2