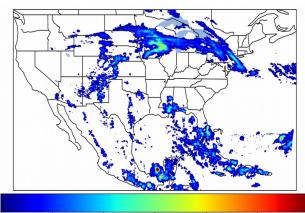

# Geostationary Lightning Mapper Gridded Products Daily Summary

# Overall Summary Statistics for 1200Z-1200Z ending on 06/03/2020



**15.3**% of grid cells detected lightning -

98.1%

of the day had GLM coverage -

Duration of GLM outage(s):

28 minute(s)

### Fraction of the Day With Lightning (%)



#### **Mean 5-min FED**



#### Max 5-min FED



## **FED Summary Statistics**

## 1-min FED

Max 1-min FED: **39 flashes/min** 

Max min-to-min increase: **15 flashes** 

## 5-min/1-min Updating FED

Max 5-min FED: 158 flashes/5min

Max min-to-min increase: **31 flashes** 





# **Total Optical Energy and Average Flash Area Summary Statistics**

5-min/1-min Updating TOE

Max 5-min TOE: **176.0 fl** 

Max min-to-min increase:

1/6.0 tJ

47.8 fJ

5-min/1-min Updating AFA

Max 5-min AFA: **9922.0 km^2** 

Max min-to-min increase: 7077.0 km^2