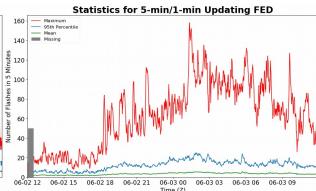

## **FED Summary Statistics**

## 5-min/1-min Updating FED

Max 5-min FED: 158 flashes/5min

Max min-to-min increase: **31 flashes** 