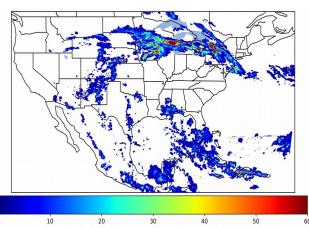

# Geostationary Lightning Mapper Gridded Products Daily Summary

# Overall Summary Statistics for 1200Z-1200Z ending on 06/03/2020



**15.3**% of grid cells detected lightning -

98.1%

of the day had GLM coverage -

Duration of GLM outage(s):

28 minute(s)

### Fraction of the Day With Lightning (%)



#### **Mean 5-min FED**



#### Max 5-min FED



## **FED Summary Statistics**

## 1-min FED

Max 1-min FED: **39 flashes/min** 

Max min-to-min increase: **15 flashes** 

## 5-min/1-min Updating FED

Max 5-min FED: 158 flashes/5min

Max min-to-min increase: **31 flashes** 





# **Total Optical Energy and Average Flash Area Summary Statistics**

5-min/1-min Updating TOE

Max 5-min TOE: **176.0 fl** 

Max min-to-min increase:

1/6.0 tJ

47.8 fJ

5-min/1-min Updating AFA

Max 5-min AFA: **9922.0 km^2** 

Max min-to-min increase: 7077.0 km^2