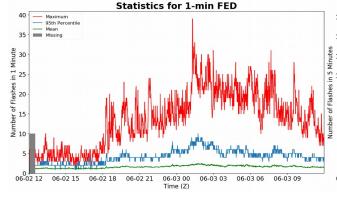

## 1-min FED

Max 1-min FED: **39 flashes/min** 

Max min-to-min increase: **15 flashes** 