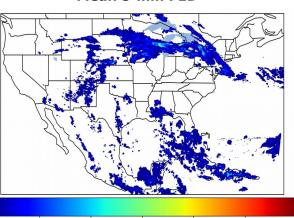

# Geostationary Lightning Mapper Gridded Products Daily Summary

# Overall Summary Statistics for 1200Z-1200Z ending on 06/03/2020



**15.3**% of grid cells detected lightning -

98.1%

of the day had GLM coverage -

Duration of GLM outage(s):

28 minute(s)

### Fraction of the Day With Lightning (%)



#### **Mean 5-min FED**



#### Max 5-min FED



## **FED Summary Statistics**

## 1-min FED

Max 1-min FED: **39 flashes/min** 

Max min-to-min increase: **15 flashes** 

## 5-min/1-min Updating FED

Max 5-min FED: 158 flashes/5min

Max min-to-min increase: **31 flashes** 





# **Total Optical Energy and Average Flash Area Summary Statistics**

5-min/1-min Updating TOE

Max 5-min TOE: **176.0 fl** 

Max min-to-min increase:

1/6.0 tJ

47.8 fJ

5-min/1-min Updating AFA

Max 5-min AFA: **9922.0 km^2** 

Max min-to-min increase: 7077.0 km^2