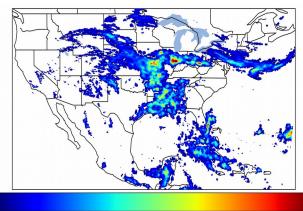

# Geostationary Lightning Mapper Gridded Products Daily Summary

## Overall Summary Statistics for 1200Z-1200Z ending on 06/04/2020



**18.8**% of grid cells detected lightning -

100.0%

of the day had GLM coverage -

Duration of GLM outage(s):

0 minute(s)

#### Fraction of the Day With Lightning (%)



#### **Mean 5-min FED**



#### Max 5-min FED



# **FED Summary Statistics**

#### 1-min FED

Max 1-min FED: **45 flashes/min** 

Max min-to-min increase: **19 flashes** 

# 5-min/1-min Updating FED

Max 5-min FED: 199 flashes/5min

Max min-to-min increase: 39 flashes





#### **Total Optical Energy and Average Flash Area Summary Statistics**

### 5-min/1-min Updating TOE

Max 5-min TOE: **190.3 fJ** 

Max min-to-min increase:

70.3 IJ

162.0 fJ

30 0

#### 5-min/1-min Updating AFA

Max 5-min AFA: 9772.0 km<sup>2</sup>

Max min-to-min increase:

6380.0 km<sup>2</sup>