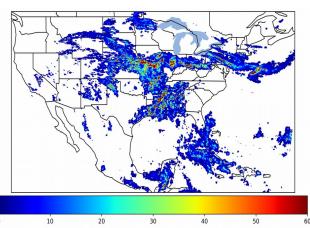

# Geostationary Lightning Mapper Gridded Products Daily Summary

## Overall Summary Statistics for 1200Z-1200Z ending on 06/04/2020



**18.8**% of grid cells detected lightning -

100.0%

of the day had GLM coverage -

Duration of GLM outage(s):

0 minute(s)

#### Fraction of the Day With Lightning (%)



#### **Mean 5-min FED**



#### Max 5-min FED



# **FED Summary Statistics**

#### 1-min FED

Max 1-min FED: **45 flashes/min** 

Max min-to-min increase: **19 flashes** 

# 5-min/1-min Updating FED

Max 5-min FED: 199 flashes/5min

Max min-to-min increase: 39 flashes





#### **Total Optical Energy and Average Flash Area Summary Statistics**

### 5-min/1-min Updating TOE

Max 5-min TOE: **190.3 fJ** 

Max min-to-min increase:

70.3 IJ

162.0 fJ

30 0

#### 5-min/1-min Updating AFA

Max 5-min AFA: 9772.0 km<sup>2</sup>

Max min-to-min increase:

6380.0 km<sup>2</sup>