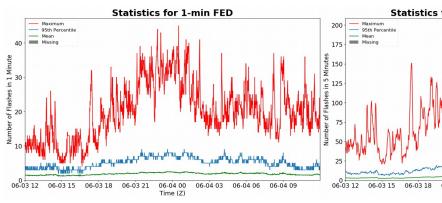

# **FED Summary Statistics**

#### 1-min FED

Max 1-min FED: **45 flashes/min** 

Max min-to-min increase: **19 flashes** 

# 5-min/1-min Updating FED

Max 5-min FED: 199 flashes/5min

Max min-to-min increase: 39 flashes