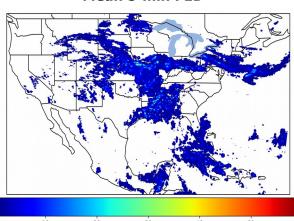

# Geostationary Lightning Mapper Gridded Products Daily Summary

## Overall Summary Statistics for 1200Z-1200Z ending on 06/04/2020



**18.8**% of grid cells detected lightning -

100.0%

of the day had GLM coverage -

Duration of GLM outage(s):

0 minute(s)

#### Fraction of the Day With Lightning (%)



#### **Mean 5-min FED**



#### Max 5-min FED



# **FED Summary Statistics**

#### 1-min FED

Max 1-min FED: **45 flashes/min** 

Max min-to-min increase: **19 flashes** 

# 5-min/1-min Updating FED

Max 5-min FED: 199 flashes/5min

Max min-to-min increase: 39 flashes





#### **Total Optical Energy and Average Flash Area Summary Statistics**

### 5-min/1-min Updating TOE

Max 5-min TOE: **190.3 fJ** 

Max min-to-min increase:

70.3 IJ

162.0 fJ

30 0

#### 5-min/1-min Updating AFA

Max 5-min AFA: 9772.0 km<sup>2</sup>

Max min-to-min increase:

6380.0 km<sup>2</sup>