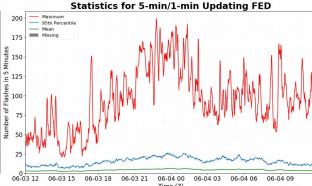

# **FED Summary Statistics**

# 5-min/1-min Updating FED

Max 5-min FED: 199 flashes/5min

Max min-to-min increase: 39 flashes