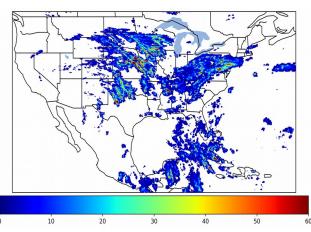

# Geostationary Lightning Mapper Gridded Products Daily Summary

# Overall Summary Statistics for 1200Z-1200Z ending on 06/05/2020



of grid cells detected lightning -

100.0%

of the day had GLM coverage -

Duration of GLM outage(s):

0 minute(s)

### Fraction of the Day With Lightning (%)



#### Mean 5-min FED



#### Max 5-min FED



# **FED Summary Statistics**

### 1-min FED

Max 1-min FED: 44 flashes/min

Max min-to-min increase: 17 flashes

### 5-min/1-min Updating FED

Max 5-min FED: 205 flashes/5min

Max min-to-min increase: 29 flashes

Max 5-min TOE:





## **Total Optical Energy and Average Flash Area Summary Statistics**

5-min/1-min Updating TOE

160.0 fl

Max min-to-min increase:

46.8 fJ

5-min/1-min Updating AFA

Max 5-min AFA:

9653.0 km<sup>2</sup>

Max min-to-min increase:

6386.0 km<sup>2</sup>