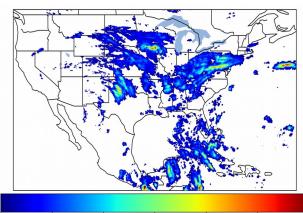

# Geostationary Lightning Mapper Gridded Products Daily Summary

# Overall Summary Statistics for 1200Z-1200Z ending on 06/05/2020



of grid cells detected lightning -

100.0%

of the day had GLM coverage -

Duration of GLM outage(s):

0 minute(s)

### Fraction of the Day With Lightning (%)



#### Mean 5-min FED



#### Max 5-min FED



# **FED Summary Statistics**

### 1-min FED

Max 1-min FED: 44 flashes/min

Max min-to-min increase: 17 flashes

### 5-min/1-min Updating FED

Max 5-min FED: 205 flashes/5min

Max min-to-min increase: 29 flashes

Max 5-min TOE:





## **Total Optical Energy and Average Flash Area Summary Statistics**

5-min/1-min Updating TOE

160.0 fl

Max min-to-min increase:

46.8 fJ

5-min/1-min Updating AFA

Max 5-min AFA:

9653.0 km<sup>2</sup>

Max min-to-min increase:

6386.0 km<sup>2</sup>