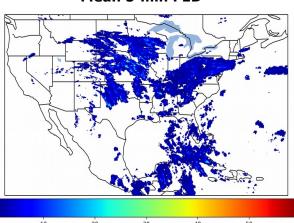

# Geostationary Lightning Mapper Gridded Products Daily Summary

# Overall Summary Statistics for 1200Z-1200Z ending on 06/05/2020



of grid cells detected lightning -

100.0%

of the day had GLM coverage -

Duration of GLM outage(s):

0 minute(s)

### Fraction of the Day With Lightning (%)



#### Mean 5-min FED



#### Max 5-min FED



# **FED Summary Statistics**

### 1-min FED

Max 1-min FED: 44 flashes/min

Max min-to-min increase: 17 flashes

### 5-min/1-min Updating FED

Max 5-min FED: 205 flashes/5min

Max min-to-min increase: 29 flashes

Max 5-min TOE:





## **Total Optical Energy and Average Flash Area Summary Statistics**

5-min/1-min Updating TOE

160.0 fl

Max min-to-min increase:

46.8 fJ

5-min/1-min Updating AFA

Max 5-min AFA:

9653.0 km<sup>2</sup>

Max min-to-min increase:

6386.0 km<sup>2</sup>