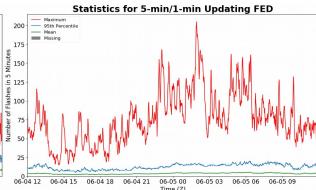

### 5-min/1-min Updating FED

Max 5-min FED: 205 flashes/5min

Max min-to-min increase: 29 flashes

Max 5-min TOE: