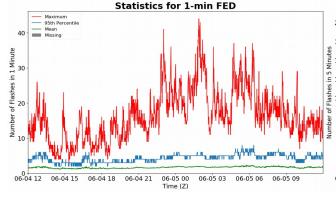

# **FED Summary Statistics**

### 1-min FED

Max 1-min FED: 44 flashes/min

Max min-to-min increase: 17 flashes

### 5-min/1-min Updating FED

Max 5-min FED: 205 flashes/5min

Max min-to-min increase: 29 flashes

Max 5-min TOE: