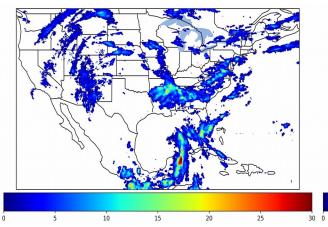

# Geostationary Lightning Mapper Gridded Products Daily Summary Overall Summary Statistics for 1200Z-1200Z ending on 06/06/2020



- **18.3%** of grid cells detected lightning –
- **100.0%** of the day had GLM coverage –
- Duration of GLM outage(s): **0 minute(s)**

Fraction of the Day With Lightning (%)



Mean 5-min FED



Max 5-min FED



### FED Summary Statistics

#### 1-min FED

Max 1-min FED:**52 flashes/min**Max min-to-min increase:**19 flashes** 

## 5-min/1-min Updating FED

Max 5-min FED: 242 flashes/5min Max min-to-min increase: 34 flashes



### **Total Optical Energy and Average Flash Area Summary Statistics**

### 5-min/1-min Updating TOE

| Max 5-min TOE:           | 159.4 fJ |         |
|--------------------------|----------|---------|
| Max min-to-min increase: |          | 65.8 fJ |

#### 5-min/1-min Updating AFA

 Max 5-min AFA:
 9663.0 km^2

 Max min-to-min increase:
 8785.0 km^2