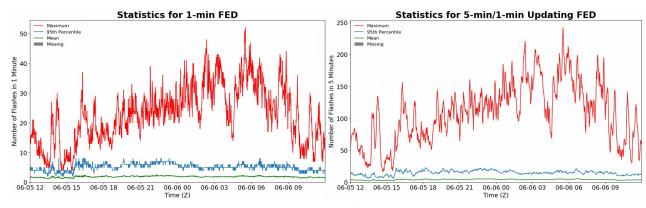

### FED Summary Statistics

#### 1-min FED

Max 1-min FED:**52 flashes/min**Max min-to-min increase:**19 flashes** 

## 5-min/1-min Updating FED

Max 5-min FED: 242 flashes/5min Max min-to-min increase: 34 flashes