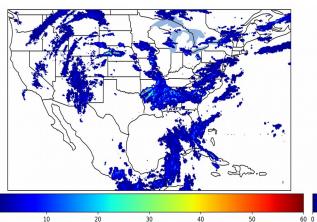

Fraction of the Day With Lightning (%)

Mean 5-min FED

Max 5-min FED

## 5-min/1-min Updating FED

Max 5-min FED: 242 flashes/5min Max min-to-min increase: 34 flashes