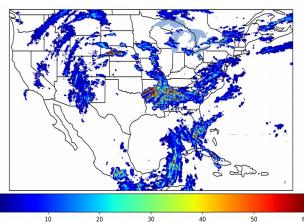

Fraction of the Day With Lightning (%)

Mean 5-min FED

Max 5-min FED

#### 1-min FED

Max 1-min FED:**52 flashes/min**Max min-to-min increase:**19 flashes** 