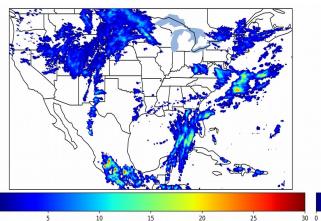

# Geostationary Lightning Mapper Gridded Products Daily Summary

# Overall Summary Statistics for 1200Z-1200Z ending on 06/07/2020



of grid cells detected lightning -

100.0%

of the day had GLM coverage -

Duration of GLM outage(s):

0 minute(s)

### Fraction of the Day With Lightning (%)



#### Mean 5-min FED



#### Max 5-min FED



# **FED Summary Statistics**

### 1-min FED

Max 1-min FED: 48 flashes/min

Max min-to-min increase: 14 flashes

# 5-min/1-min Updating FED

Max 5-min FED: 211 flashes/5min

Max min-to-min increase: 31 flashes





# **Total Optical Energy and Average Flash Area Summary Statistics**

## 5-min/1-min Updating TOE

Max 5-min TOE: 163.9 fl

Max min-to-min increase:

122.2 fJ

5-min/1-min Updating AFA

Max 5-min AFA:

9888.0 km<sup>2</sup>

Max min-to-min increase:

7970.0 km<sup>2</sup>