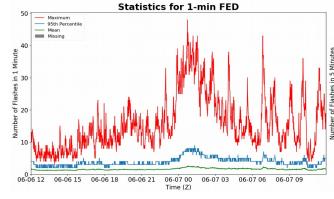

# **FED Summary Statistics**

### 1-min FED

Max 1-min FED: 48 flashes/min

Max min-to-min increase: 14 flashes