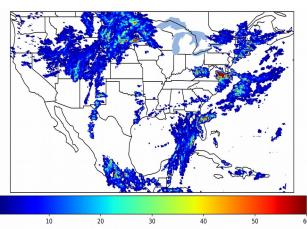

# Geostationary Lightning Mapper Gridded Products Daily Summary

# Overall Summary Statistics for 1200Z-1200Z ending on 06/07/2020



of grid cells detected lightning -

100.0%

of the day had GLM coverage -

Duration of GLM outage(s):

0 minute(s)

### Fraction of the Day With Lightning (%)



#### Mean 5-min FED



#### Max 5-min FED



# **FED Summary Statistics**

### 1-min FED

Max 1-min FED: 48 flashes/min

Max min-to-min increase: 14 flashes

# 5-min/1-min Updating FED

Max 5-min FED: 211 flashes/5min

Max min-to-min increase: 31 flashes





# **Total Optical Energy and Average Flash Area Summary Statistics**

## 5-min/1-min Updating TOE

Max 5-min TOE: 163.9 fl

Max min-to-min increase:

122.2 fJ

5-min/1-min Updating AFA

Max 5-min AFA:

9888.0 km<sup>2</sup>

Max min-to-min increase:

7970.0 km<sup>2</sup>