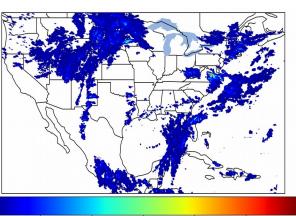

# Geostationary Lightning Mapper Gridded Products Daily Summary

# Overall Summary Statistics for 1200Z-1200Z ending on 06/07/2020



of grid cells detected lightning -

100.0%

of the day had GLM coverage -

Duration of GLM outage(s):

0 minute(s)

### Fraction of the Day With Lightning (%)



#### Mean 5-min FED



#### Max 5-min FED



# **FED Summary Statistics**

### 1-min FED

Max 1-min FED: 48 flashes/min

Max min-to-min increase: 14 flashes

# 5-min/1-min Updating FED

Max 5-min FED: 211 flashes/5min

Max min-to-min increase: 31 flashes





# **Total Optical Energy and Average Flash Area Summary Statistics**

## 5-min/1-min Updating TOE

Max 5-min TOE: 163.9 fl

Max min-to-min increase:

122.2 fJ

5-min/1-min Updating AFA

Max 5-min AFA:

9888.0 km<sup>2</sup>

Max min-to-min increase:

7970.0 km<sup>2</sup>