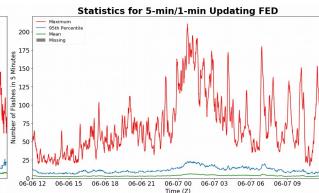

# 5-min/1-min Updating FED

Max 5-min FED: 211 flashes/5min

Max min-to-min increase: 31 flashes