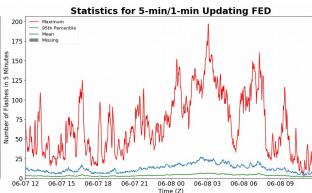

# **FED Summary Statistics**

## 5-min/1-min Updating FED

Max 5-min FED: 197 flashes/5min

Max min-to-min increase: 23 flashes