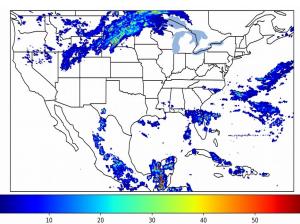

# Geostationary Lightning Mapper Gridded Products Daily Summary

# Overall Summary Statistics for 1200Z-1200Z ending on 06/08/2020



of grid cells detected lightning -

100.0%

of the day had GLM coverage -

Duration of GLM outage(s):

0 minute(s)

#### Fraction of the Day With Lightning (%)



#### Mean 5-min FED



#### Max 5-min FED



# **FED Summary Statistics**

#### 1-min FED

Max 1-min FED: 41 flashes/min

Max min-to-min increase: 16 flashes

## 5-min/1-min Updating FED

Max 5-min FED: 197 flashes/5min

Max min-to-min increase: 23 flashes





# **Total Optical Energy and Average Flash Area Summary Statistics**

## 5-min/1-min Updating TOE

Max 5-min TOE: 133.8 fl

Max min-to-min increase:

99.2 fl

## 5-min/1-min Updating AFA

Max 5-min AFA:

9642.0 km<sup>2</sup>

Max min-to-min increase:

8334.0 km<sup>2</sup>