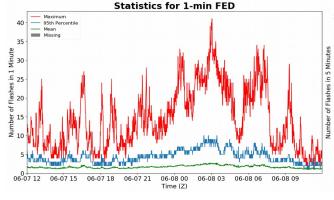

# **FED Summary Statistics**

#### 1-min FED

Max 1-min FED: 41 flashes/min

Max min-to-min increase: 16 flashes