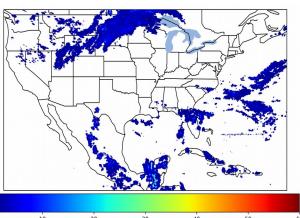

# Geostationary Lightning Mapper Gridded Products Daily Summary

# Overall Summary Statistics for 1200Z-1200Z ending on 06/08/2020



of grid cells detected lightning -

100.0%

of the day had GLM coverage -

Duration of GLM outage(s):

0 minute(s)

#### Fraction of the Day With Lightning (%)



#### Mean 5-min FED



#### Max 5-min FED



# **FED Summary Statistics**

#### 1-min FED

Max 1-min FED: 41 flashes/min

Max min-to-min increase: 16 flashes

## 5-min/1-min Updating FED

Max 5-min FED: 197 flashes/5min

Max min-to-min increase: 23 flashes





# **Total Optical Energy and Average Flash Area Summary Statistics**

## 5-min/1-min Updating TOE

Max 5-min TOE: 133.8 fl

Max min-to-min increase:

99.2 fl

## 5-min/1-min Updating AFA

Max 5-min AFA:

9642.0 km<sup>2</sup>

Max min-to-min increase:

8334.0 km<sup>2</sup>