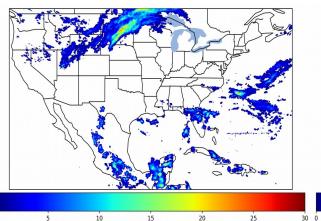

# Geostationary Lightning Mapper Gridded Products Daily Summary

# Overall Summary Statistics for 1200Z-1200Z ending on 06/08/2020



of grid cells detected lightning -

100.0%

of the day had GLM coverage -

Duration of GLM outage(s):

0 minute(s)

#### Fraction of the Day With Lightning (%)



#### Mean 5-min FED



#### Max 5-min FED



# **FED Summary Statistics**

#### 1-min FED

Max 1-min FED: 41 flashes/min

Max min-to-min increase: 16 flashes

## 5-min/1-min Updating FED

Max 5-min FED: 197 flashes/5min

Max min-to-min increase: 23 flashes





# **Total Optical Energy and Average Flash Area Summary Statistics**

## 5-min/1-min Updating TOE

Max 5-min TOE: 133.8 fl

Max min-to-min increase:

99.2 fl

## 5-min/1-min Updating AFA

Max 5-min AFA:

9642.0 km<sup>2</sup>

Max min-to-min increase:

8334.0 km<sup>2</sup>