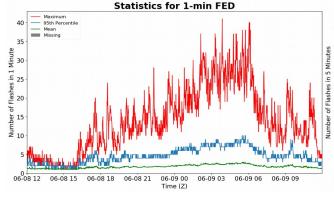

## **FED Summary Statistics**

#### 1-min FED

Max 1-min FED: 41 flashes/min

Max min-to-min increase: 17 flashes