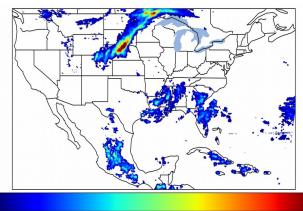

# Geostationary Lightning Mapper Gridded Products Daily Summary

## Overall Summary Statistics for 1200Z-1200Z ending on 06/09/2020



of grid cells detected lightning -9.8%

100.0%

of the day had GLM coverage -

Duration of GLM outage(s):

0 minute(s)

#### Fraction of the Day With Lightning (%)



#### Mean 5-min FED



#### Max 5-min FED



## **FED Summary Statistics**

#### 1-min FED

Max 1-min FED: 41 flashes/min

Max min-to-min increase: 17 flashes

# 5-min/1-min Updating FED

Max 5-min FED: 186 flashes/5min

Max min-to-min increase: 30 flashes





#### **Total Optical Energy and Average Flash Area Summary Statistics**

## 5-min/1-min Updating TOE

Max 5-min TOE: 196.3 fl

Max min-to-min increase:

182.8 fJ

30 0

#### 5-min/1-min Updating AFA

7512.0 km<sup>2</sup> Max 5-min AFA:

Max min-to-min increase:

7154.0 km<sup>2</sup>