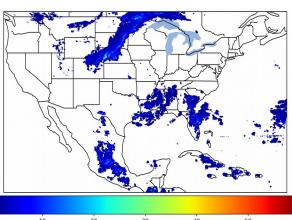

# Geostationary Lightning Mapper Gridded Products Daily Summary

## Overall Summary Statistics for 1200Z-1200Z ending on 06/09/2020



of grid cells detected lightning -9.8%

100.0%

of the day had GLM coverage -

Duration of GLM outage(s):

0 minute(s)

#### Fraction of the Day With Lightning (%)



#### Mean 5-min FED



#### Max 5-min FED



## **FED Summary Statistics**

#### 1-min FED

Max 1-min FED: 41 flashes/min

Max min-to-min increase: 17 flashes

# 5-min/1-min Updating FED

Max 5-min FED: 186 flashes/5min

Max min-to-min increase: 30 flashes





#### **Total Optical Energy and Average Flash Area Summary Statistics**

## 5-min/1-min Updating TOE

Max 5-min TOE: 196.3 fl

Max min-to-min increase:

182.8 fJ

30 0

#### 5-min/1-min Updating AFA

7512.0 km<sup>2</sup> Max 5-min AFA:

Max min-to-min increase:

7154.0 km<sup>2</sup>