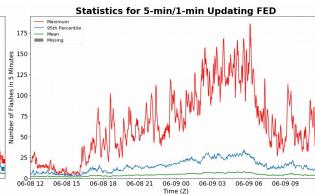

## **FED Summary Statistics**

#### 1-min FED

Max 1-min FED: 41 flashes/min

Max min-to-min increase: 17 flashes

# 5-min/1-min Updating FED

Max 5-min FED: 186 flashes/5min

Max min-to-min increase: 30 flashes