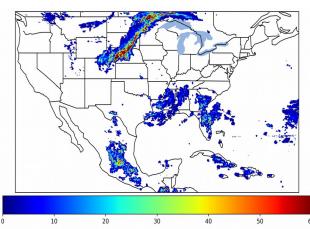

# Geostationary Lightning Mapper Gridded Products Daily Summary

## Overall Summary Statistics for 1200Z-1200Z ending on 06/09/2020



of grid cells detected lightning -9.8%

100.0%

of the day had GLM coverage -

Duration of GLM outage(s):

0 minute(s)

#### Fraction of the Day With Lightning (%)



#### Mean 5-min FED



#### Max 5-min FED



## **FED Summary Statistics**

#### 1-min FED

Max 1-min FED: 41 flashes/min

Max min-to-min increase: 17 flashes

# 5-min/1-min Updating FED

Max 5-min FED: 186 flashes/5min

Max min-to-min increase: 30 flashes





#### **Total Optical Energy and Average Flash Area Summary Statistics**

## 5-min/1-min Updating TOE

Max 5-min TOE: 196.3 fl

Max min-to-min increase:

182.8 fJ

30 0

#### 5-min/1-min Updating AFA

7512.0 km<sup>2</sup> Max 5-min AFA:

Max min-to-min increase:

7154.0 km<sup>2</sup>