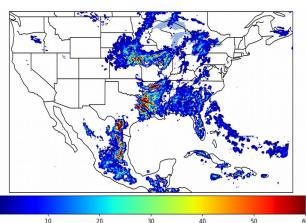

# Geostationary Lightning Mapper Gridded Products Daily Summary

## Overall Summary Statistics for 1200Z-1200Z ending on 06/10/2020



**15.9**% of grid cells detected lightning -

100.0%

of the day had GLM coverage -

Duration of GLM outage(s):

0 minute(s)

### Fraction of the Day With Lightning (%)



#### Mean 5-min FED



#### Max 5-min FED



## **FED Summary Statistics**

#### 1-min FED

Max 1-min FED: **54 flashes/min** 

Max min-to-min increase: **20 flashes** 

## 5-min/1-min Updating FED

Max 5-min FED: 227 flashes/5min

Max min-to-min increase: 42 flashes





## **Total Optical Energy and Average Flash Area Summary Statistics**

## 5-min/1-min Updating TOE

Max 5-min TOE: **196.3 fl** 

Max min-to-min increase:

10.3 IJ

187.0 fJ

#### 5-min/1-min Updating AFA

Max 5-min AFA: 9370.0 km<sup>2</sup>

Max min-to-min increase: 7048.0 km^2