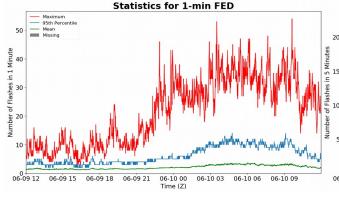

## **FED Summary Statistics**

#### 1-min FED

Max 1-min FED: **54 flashes/min** 

Max min-to-min increase: **20 flashes** 

## 5-min/1-min Updating FED

Max 5-min FED: 227 flashes/5min

Max min-to-min increase: 42 flashes