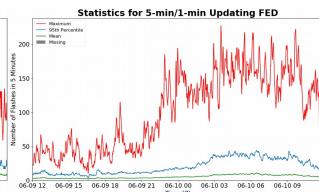

## **FED Summary Statistics**

#### 1-min FED

Max 1-min FED: **54 flashes/min** 

Max min-to-min increase: **20 flashes** 

## 5-min/1-min Updating FED

Max 5-min FED: 227 flashes/5min

Max min-to-min increase: 42 flashes