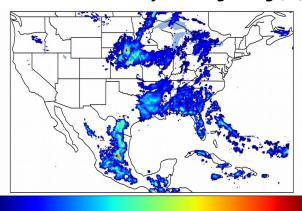

# Geostationary Lightning Mapper Gridded Products Daily Summary

## Overall Summary Statistics for 1200Z-1200Z ending on 06/10/2020



**15.9**% of grid cells detected lightning -

100.0%

of the day had GLM coverage -

Duration of GLM outage(s):

0 minute(s)

### Fraction of the Day With Lightning (%)



#### Mean 5-min FED



#### Max 5-min FED



## **FED Summary Statistics**

#### 1-min FED

Max 1-min FED: **54 flashes/min** 

Max min-to-min increase: **20 flashes** 

## 5-min/1-min Updating FED

Max 5-min FED: 227 flashes/5min

Max min-to-min increase: 42 flashes





## **Total Optical Energy and Average Flash Area Summary Statistics**

## 5-min/1-min Updating TOE

Max 5-min TOE: **196.3 fl** 

Max min-to-min increase:

10.3 IJ

187.0 fJ

#### 5-min/1-min Updating AFA

Max 5-min AFA: 9370.0 km<sup>2</sup>

Max min-to-min increase: 7048.0 km^2