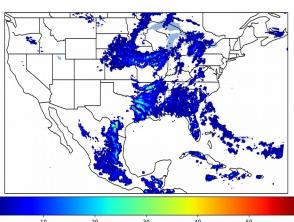

# Geostationary Lightning Mapper Gridded Products Daily Summary

## Overall Summary Statistics for 1200Z-1200Z ending on 06/10/2020



**15.9**% of grid cells detected lightning -

100.0%

of the day had GLM coverage -

Duration of GLM outage(s):

0 minute(s)

### Fraction of the Day With Lightning (%)



#### Mean 5-min FED



#### Max 5-min FED



## **FED Summary Statistics**

#### 1-min FED

Max 1-min FED: **54 flashes/min** 

Max min-to-min increase: **20 flashes** 

## 5-min/1-min Updating FED

Max 5-min FED: 227 flashes/5min

Max min-to-min increase: 42 flashes





## **Total Optical Energy and Average Flash Area Summary Statistics**

## 5-min/1-min Updating TOE

Max 5-min TOE: **196.3 fl** 

Max min-to-min increase:

10.3 IJ

187.0 fJ

#### 5-min/1-min Updating AFA

Max 5-min AFA: 9370.0 km<sup>2</sup>

Max min-to-min increase: 7048.0 km^2