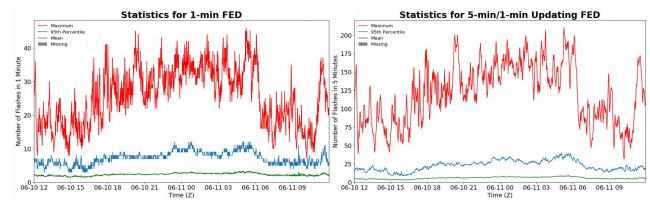

### 1-min FED

Max 1-min FED: 46 flashes/min Max min-to-min increase: 20 flashes

# 5-min/1-min Updating FED

Max 5-min FED: 210 flashes/5min Max min-to-min increase: 36 flashes

60 0

10

20

50