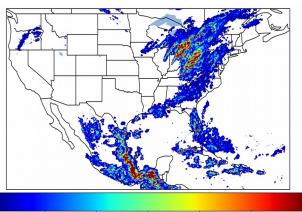

# Geostationary Lightning Mapper Gridded Products Daily Summary Overall Summary Statistics for 1200Z-1200Z ending on 06/11/2020



- of grid cells detected lightning -18.9%
- 100.0% of the day had GLM coverage -
- Duration of GLM outage(s):

0 minute(s)

Fraction of the Day With Lightning (%)



Mean 5-min FED

# 10

Max 5-min FED



# **FED Summary Statistics**

### 1-min FED

Max 1-min FED: 46 flashes/min Max min-to-min increase: 20 flashes

# 5-min/1-min Updating FED

Max 5-min FED: 210 flashes/5min Max min-to-min increase: 36 flashes



60 0

10

20

50

### **Total Optical Energy and Average Flash Area Summary Statistics**

### 5-min/1-min Updating TOE

| Max 5-min TOE:           | 196.3 fJ |          |
|--------------------------|----------|----------|
| Max min-to-min increase: |          | 190.8 fJ |

### 5-min/1-min Updating AFA

9964.0 km<sup>2</sup> Max 5-min AFA: Max min-to-min increase: 9232.0 km<sup>2</sup>