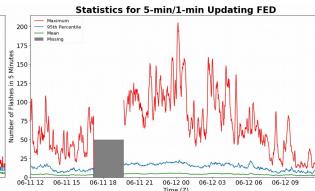

# 5-min/1-min Updating FED

Max 5-min FED: 205 flashes/5min

Max min-to-min increase: 38 flashes