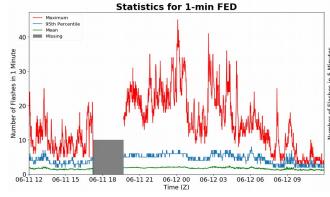

#### 1-min FED

Max 1-min FED: 45 flashes/min

Max min-to-min increase: 19 flashes

# 5-min/1-min Updating FED

Max 5-min FED: 205 flashes/5min

Max min-to-min increase: 38 flashes