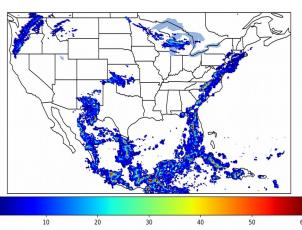

# Geostationary Lightning Mapper Gridded Products Daily Summary

## Overall Summary Statistics for 1200Z-1200Z ending on 06/12/2020



of grid cells detected lightning -

89.7%

of the day had GLM coverage -

Duration of GLM outage(s):

149 minute(s

#### Fraction of the Day With Lightning (%)



#### Mean 5-min FED



#### Max 5-min FED



### **FED Summary Statistics**

#### 1-min FED

Max 1-min FED: 45 flashes/min

Max min-to-min increase: 19 flashes

# 5-min/1-min Updating FED

Max 5-min FED: 205 flashes/5min

Max min-to-min increase: 38 flashes





# **Total Optical Energy and Average Flash Area Summary Statistics**

## 5-min/1-min Updating TOE

Max 5-min TOE: 161.2 fl

Max min-to-min increase:

78.8 fJ

5-min/1-min Updating AFA

Max 5-min AFA:

9033.0 km<sup>2</sup>

Max min-to-min increase:

7477.0 km<sup>2</sup>