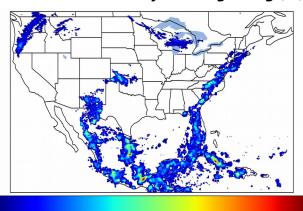

# Geostationary Lightning Mapper Gridded Products Daily Summary

## Overall Summary Statistics for 1200Z-1200Z ending on 06/12/2020



of grid cells detected lightning -

89.7%

of the day had GLM coverage -

Duration of GLM outage(s):

149 minute(s

#### Fraction of the Day With Lightning (%)



#### Mean 5-min FED



#### Max 5-min FED



### **FED Summary Statistics**

#### 1-min FED

Max 1-min FED: 45 flashes/min

Max min-to-min increase: 19 flashes

# 5-min/1-min Updating FED

Max 5-min FED: 205 flashes/5min

Max min-to-min increase: 38 flashes





# **Total Optical Energy and Average Flash Area Summary Statistics**

## 5-min/1-min Updating TOE

Max 5-min TOE: 161.2 fl

Max min-to-min increase:

78.8 fJ

5-min/1-min Updating AFA

Max 5-min AFA:

9033.0 km<sup>2</sup>

Max min-to-min increase:

7477.0 km<sup>2</sup>