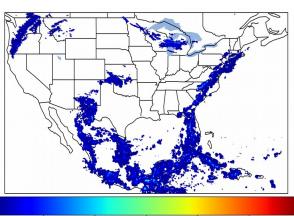

# Geostationary Lightning Mapper Gridded Products Daily Summary

## Overall Summary Statistics for 1200Z-1200Z ending on 06/12/2020



of grid cells detected lightning -

89.7%

of the day had GLM coverage -

Duration of GLM outage(s):

149 minute(s

#### Fraction of the Day With Lightning (%)



#### Mean 5-min FED



#### Max 5-min FED



### **FED Summary Statistics**

#### 1-min FED

Max 1-min FED: 45 flashes/min

Max min-to-min increase: 19 flashes

# 5-min/1-min Updating FED

Max 5-min FED: 205 flashes/5min

Max min-to-min increase: 38 flashes





# **Total Optical Energy and Average Flash Area Summary Statistics**

## 5-min/1-min Updating TOE

Max 5-min TOE: 161.2 fl

Max min-to-min increase:

78.8 fJ

5-min/1-min Updating AFA

Max 5-min AFA:

9033.0 km<sup>2</sup>

Max min-to-min increase:

7477.0 km<sup>2</sup>