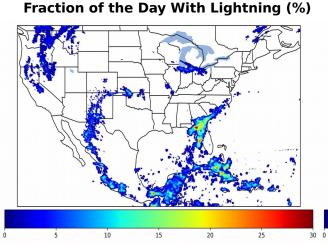

Geostationary Lightning Mapper Gridded Products Daily Summary Overall Summary Statistics for 1200Z-1200Z ending on 06/13/2020

- **12.7%** of grid cells detected lightning –
- 100.0% of the day had GLM coverage -
- Duration of GLM outage(s): **0 minute(s)**