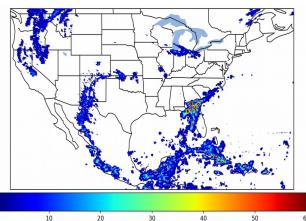

Geostationary Lightning Mapper Gridded Products Daily Summary Overall Summary Statistics for 1200Z-1200Z ending on 06/13/2020



- **12.7%** of grid cells detected lightning –
- 100.0% of the day had GLM coverage -
- Duration of GLM outage(s): **0 minute(s)**

g (%) Mean 5-min FED



 Max 5-min FED



## FED Summary Statistics

### 1-min FED

Max 1-min FED: **39 flashes/min** Max min-to-min increase: **14 flashes** 

# 5-min/1-min Updating FED

Max 5-min FED: **183 flashes/5min** Max min-to-min increase: **27 flashes** 



## **Total Optical Energy and Average Flash Area Summary Statistics**

## 5-min/1-min Updating TOE

| Max 5-min TOE:           | 193.9 fJ |          |
|--------------------------|----------|----------|
| Max min-to-min increase: |          | 180.8 fJ |

### 5-min/1-min Updating AFA

 Max 5-min AFA:
 8642.0 km<sup>2</sup>

 Max min-to-min increase:
 7064.0 km<sup>2</sup>