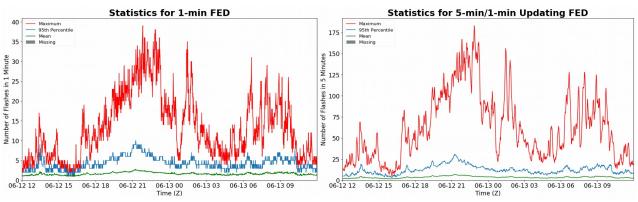

## FED Summary Statistics

### 1-min FED

Max 1-min FED: **39 flashes/min** Max min-to-min increase: **14 flashes** 

# 5-min/1-min Updating FED

Max 5-min FED: **183 flashes/5min** Max min-to-min increase: **27 flashes** 