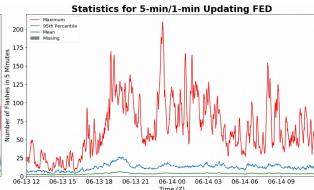

## 5-min/1-min Updating FED

Max 5-min FED: 210 flashes/5min

Max min-to-min increase: 27 flashes

Max 5-min TOE: