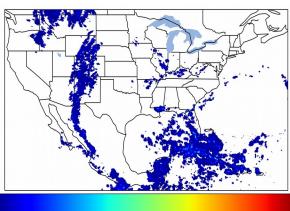

# Geostationary Lightning Mapper Gridded Products Daily Summary

# Overall Summary Statistics for 1200Z-1200Z ending on 06/14/2020



**15.1%** of grid cells detected lightning -

100.0%

of the day had GLM coverage -

Duration of GLM outage(s):

0 minute(s)

### Fraction of the Day With Lightning (%)



### Mean 5-min FED



### Max 5-min FED



# **FED Summary Statistics**

### 1-min FED

Max 1-min FED: 46 flashes/min

Max min-to-min increase: **17 flashes** 

## 5-min/1-min Updating FED

Max 5-min FED: 210 flashes/5min

Max min-to-min increase: 27 flashes

Max 5-min TOE:

# Statistics for 1-min FED | Maximum | 95th Percentile | 95th Perce



# **Total Optical Energy and Average Flash Area Summary Statistics**

5-min/1-min Updating TOE

195.5 fl

Max min-to-min increase:

191.8 fJ

5-min/1-min Updating AFA

Max 5-min AFA: 9349.0 km<sup>2</sup>

Max min-to-min increase:

7186.0 km<sup>2</sup>