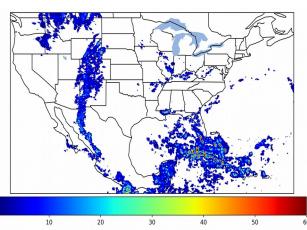

# Geostationary Lightning Mapper Gridded Products Daily Summary

# Overall Summary Statistics for 1200Z-1200Z ending on 06/14/2020



**15.1%** of grid cells detected lightning -

100.0%

of the day had GLM coverage -

Duration of GLM outage(s):

0 minute(s)

### Fraction of the Day With Lightning (%)



### Mean 5-min FED



### Max 5-min FED



# **FED Summary Statistics**

### 1-min FED

Max 1-min FED: 46 flashes/min

Max min-to-min increase: **17 flashes** 

## 5-min/1-min Updating FED

Max 5-min FED: 210 flashes/5min

Max min-to-min increase: 27 flashes

Max 5-min TOE:

# Statistics for 1-min FED | Maximum | 95th Percentile | 95th Perce



# **Total Optical Energy and Average Flash Area Summary Statistics**

5-min/1-min Updating TOE

195.5 fl

Max min-to-min increase:

191.8 fJ

5-min/1-min Updating AFA

Max 5-min AFA: 9349.0 km<sup>2</sup>

Max min-to-min increase:

7186.0 km<sup>2</sup>