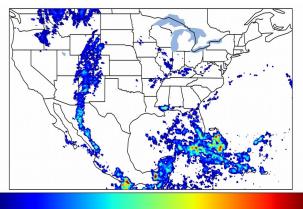

# Geostationary Lightning Mapper Gridded Products Daily Summary

# Overall Summary Statistics for 1200Z-1200Z ending on 06/14/2020



**15.1%** of grid cells detected lightning -

100.0%

of the day had GLM coverage -

Duration of GLM outage(s):

0 minute(s)

### Fraction of the Day With Lightning (%)



### Mean 5-min FED



### Max 5-min FED



# **FED Summary Statistics**

### 1-min FED

Max 1-min FED: 46 flashes/min

Max min-to-min increase: **17 flashes** 

## 5-min/1-min Updating FED

Max 5-min FED: 210 flashes/5min

Max min-to-min increase: 27 flashes

Max 5-min TOE:

# Statistics for 1-min FED | Maximum | 95th Percentile | 95th Perce



# **Total Optical Energy and Average Flash Area Summary Statistics**

5-min/1-min Updating TOE

195.5 fl

Max min-to-min increase:

191.8 fJ

5-min/1-min Updating AFA

Max 5-min AFA: 9349.0 km<sup>2</sup>

Max min-to-min increase:

7186.0 km<sup>2</sup>