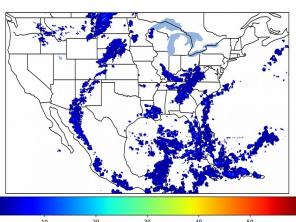

# Geostationary Lightning Mapper Gridded Products Daily Summary

## Overall Summary Statistics for 1200Z-1200Z ending on 06/15/2020



**16.4%** of grid cells detected lightning -

100.0%

of the day had GLM coverage -

Duration of GLM outage(s):

0 minute(s)

### Fraction of the Day With Lightning (%)



#### **Mean 5-min FED**



#### Max 5-min FED



## **FED Summary Statistics**

#### 1-min FED

Max 1-min FED: 48 flashes/min

Max min-to-min increase: **14 flashes** 

## 5-min/1-min Updating FED

Max 5-min FED: 228 flashes/5min

Max min-to-min increase: 31 flashes

Max 5-min TOE:





## **Total Optical Energy and Average Flash Area Summary Statistics**

5-min/1-min Updating TOE

196.2 fl

Max min-to-min increase:

171.9 fJ

#### 5-min/1-min Updating AFA

Max 5-min AFA: **9227.0 km^2** 

Max min-to-min increase: 6897.0 km^2