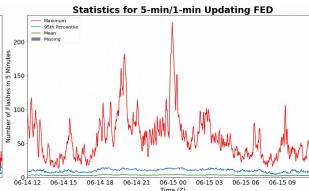

## **FED Summary Statistics**

## 5-min/1-min Updating FED

Max 5-min FED: 228 flashes/5min

Max min-to-min increase: 31 flashes

Max 5-min TOE: