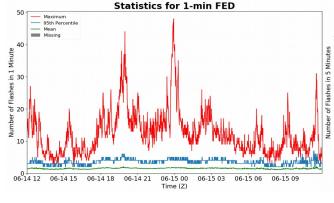

## **FED Summary Statistics**

#### 1-min FED

Max 1-min FED: 48 flashes/min

Max min-to-min increase: **14 flashes** 