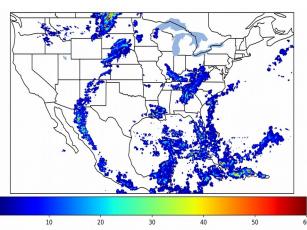

# Geostationary Lightning Mapper Gridded Products Daily Summary

## Overall Summary Statistics for 1200Z-1200Z ending on 06/15/2020



**16.4%** of grid cells detected lightning -

100.0%

of the day had GLM coverage -

Duration of GLM outage(s):

0 minute(s)

### Fraction of the Day With Lightning (%)



#### **Mean 5-min FED**



#### Max 5-min FED



## **FED Summary Statistics**

#### 1-min FED

Max 1-min FED: 48 flashes/min

Max min-to-min increase: **14 flashes** 

## 5-min/1-min Updating FED

Max 5-min FED: 228 flashes/5min

Max min-to-min increase: 31 flashes

Max 5-min TOE:





## **Total Optical Energy and Average Flash Area Summary Statistics**

5-min/1-min Updating TOE

196.2 fl

Max min-to-min increase:

171.9 fJ

#### 5-min/1-min Updating AFA

Max 5-min AFA: **9227.0 km^2** 

Max min-to-min increase: 6897.0 km^2