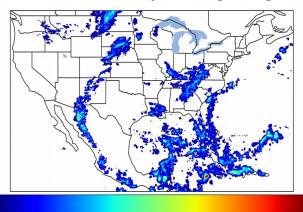

# Geostationary Lightning Mapper Gridded Products Daily Summary

## Overall Summary Statistics for 1200Z-1200Z ending on 06/15/2020



**16.4%** of grid cells detected lightning -

100.0%

of the day had GLM coverage -

Duration of GLM outage(s):

0 minute(s)

### Fraction of the Day With Lightning (%)



#### **Mean 5-min FED**



#### Max 5-min FED



## **FED Summary Statistics**

#### 1-min FED

Max 1-min FED: 48 flashes/min

Max min-to-min increase: **14 flashes** 

## 5-min/1-min Updating FED

Max 5-min FED: 228 flashes/5min

Max min-to-min increase: 31 flashes

Max 5-min TOE:





## **Total Optical Energy and Average Flash Area Summary Statistics**

5-min/1-min Updating TOE

196.2 fl

Max min-to-min increase:

171.9 fJ

#### 5-min/1-min Updating AFA

Max 5-min AFA: **9227.0 km^2** 

Max min-to-min increase: 6897.0 km^2