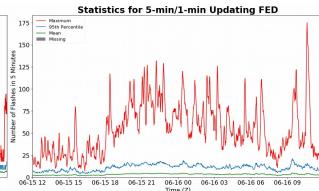

# 5-min/1-min Updating FED

Max 5-min FED: 175 flashes/5min

Max min-to-min increase: 28 flashes