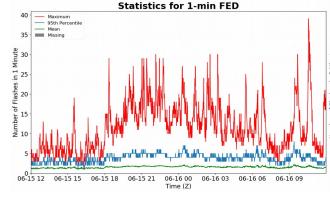

# **FED Summary Statistics**

## 1-min FED

Max 1-min FED: 39 flashes/min

Max min-to-min increase: 16 flashes