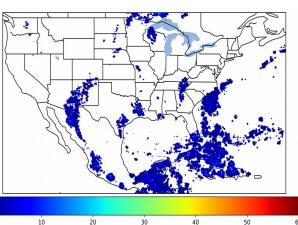

# Geostationary Lightning Mapper Gridded Products Daily Summary

# Overall Summary Statistics for 1200Z-1200Z ending on 06/16/2020



of grid cells detected lightning -

100.0%

of the day had GLM coverage -

Duration of GLM outage(s):

0 minute(s)

## Fraction of the Day With Lightning (%)



## Mean 5-min FED



#### Max 5-min FED



# **FED Summary Statistics**

## 1-min FED

Max 1-min FED: 39 flashes/min

Max min-to-min increase: 16 flashes

# 5-min/1-min Updating FED

Max 5-min FED: 175 flashes/5min

Max min-to-min increase: 28 flashes





## **Total Optical Energy and Average Flash Area Summary Statistics**

5-min/1-min Updating TOE

Max 5-min TOE: 163.6 fl

Max min-to-min increase:

52.1 fJ

5-min/1-min Updating AFA

9866.0 km<sup>2</sup> Max 5-min AFA:

Max min-to-min increase:

8647.0 km<sup>2</sup>