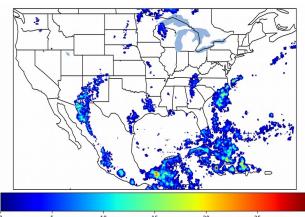

# Geostationary Lightning Mapper Gridded Products Daily Summary

# Overall Summary Statistics for 1200Z-1200Z ending on 06/16/2020



of grid cells detected lightning -

100.0%

of the day had GLM coverage -

Duration of GLM outage(s):

0 minute(s)

## Fraction of the Day With Lightning (%)



## Mean 5-min FED



#### Max 5-min FED



# **FED Summary Statistics**

## 1-min FED

Max 1-min FED: 39 flashes/min

Max min-to-min increase: 16 flashes

# 5-min/1-min Updating FED

Max 5-min FED: 175 flashes/5min

Max min-to-min increase: 28 flashes





## **Total Optical Energy and Average Flash Area Summary Statistics**

5-min/1-min Updating TOE

Max 5-min TOE: 163.6 fl

Max min-to-min increase:

52.1 fJ

5-min/1-min Updating AFA

9866.0 km<sup>2</sup> Max 5-min AFA:

Max min-to-min increase:

8647.0 km<sup>2</sup>