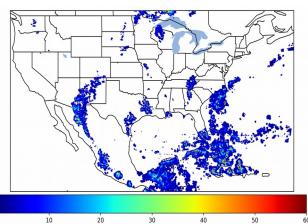

# Geostationary Lightning Mapper Gridded Products Daily Summary

# Overall Summary Statistics for 1200Z-1200Z ending on 06/16/2020



of grid cells detected lightning -

100.0%

of the day had GLM coverage -

Duration of GLM outage(s):

0 minute(s)

## Fraction of the Day With Lightning (%)



## Mean 5-min FED



#### Max 5-min FED



# **FED Summary Statistics**

## 1-min FED

Max 1-min FED: 39 flashes/min

Max min-to-min increase: 16 flashes

# 5-min/1-min Updating FED

Max 5-min FED: 175 flashes/5min

Max min-to-min increase: 28 flashes





## **Total Optical Energy and Average Flash Area Summary Statistics**

5-min/1-min Updating TOE

Max 5-min TOE: 163.6 fl

Max min-to-min increase:

52.1 fJ

5-min/1-min Updating AFA

9866.0 km<sup>2</sup> Max 5-min AFA:

Max min-to-min increase:

8647.0 km<sup>2</sup>