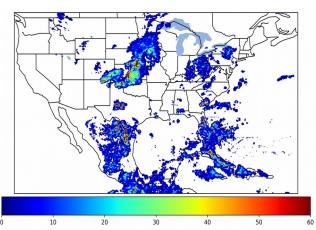

# Geostationary Lightning Mapper Gridded Products Daily Summary

# Overall Summary Statistics for 1200Z-1200Z ending on 06/19/2020



**17.3**% of grid cells detected lightning -

100.0%

of the day had GLM coverage -

Duration of GLM outage(s):

0 minute(s)

#### Fraction of the Day With Lightning (%)



#### **Mean 5-min FED**



#### Max 5-min FED



# **FED Summary Statistics**

### 1-min FED

Max 1-min FED: **49 flashes/min** 

Max min-to-min increase: **17 flashes** 

# 5-min/1-min Updating FED

Max 5-min FED: 215 flashes/5min

Max min-to-min increase: **37 flashes** 





# **Total Optical Energy and Average Flash Area Summary Statistics**

5-min/1-min Updating TOE

Max 5-min TOE: **193.8 fl** 

Max min-to-min increase:

190.1 fJ

30 0

5-min/1-min Updating AFA

Max 5-min AFA: **9789.0 km^2** 

Max min-to-min increase: 7884.0 km^2