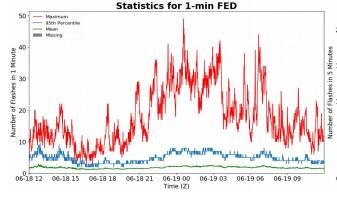

# **FED Summary Statistics**

### 1-min FED

Max 1-min FED: **49 flashes/min** 

Max min-to-min increase: **17 flashes** 