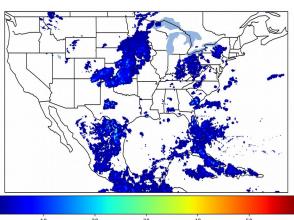

# Geostationary Lightning Mapper Gridded Products Daily Summary

# Overall Summary Statistics for 1200Z-1200Z ending on 06/19/2020



**17.3**% of grid cells detected lightning -

100.0%

of the day had GLM coverage -

Duration of GLM outage(s):

0 minute(s)

#### Fraction of the Day With Lightning (%)



#### **Mean 5-min FED**



#### Max 5-min FED



# **FED Summary Statistics**

### 1-min FED

Max 1-min FED: **49 flashes/min** 

Max min-to-min increase: **17 flashes** 

# 5-min/1-min Updating FED

Max 5-min FED: 215 flashes/5min

Max min-to-min increase: **37 flashes** 





# **Total Optical Energy and Average Flash Area Summary Statistics**

5-min/1-min Updating TOE

Max 5-min TOE: **193.8 fl** 

Max min-to-min increase:

190.1 fJ

30 0

5-min/1-min Updating AFA

Max 5-min AFA: **9789.0 km^2** 

Max min-to-min increase: 7884.0 km^2