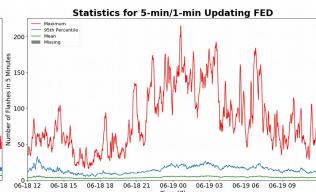

# **FED Summary Statistics**

# 5-min/1-min Updating FED

Max 5-min FED: 215 flashes/5min

Max min-to-min increase: **37 flashes** 