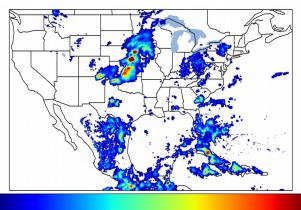

# Geostationary Lightning Mapper Gridded Products Daily Summary

# Overall Summary Statistics for 1200Z-1200Z ending on 06/19/2020



**17.3**% of grid cells detected lightning -

100.0%

of the day had GLM coverage -

Duration of GLM outage(s):

0 minute(s)

#### Fraction of the Day With Lightning (%)



#### **Mean 5-min FED**



#### Max 5-min FED



# **FED Summary Statistics**

### 1-min FED

Max 1-min FED: **49 flashes/min** 

Max min-to-min increase: **17 flashes** 

# 5-min/1-min Updating FED

Max 5-min FED: 215 flashes/5min

Max min-to-min increase: **37 flashes** 





# **Total Optical Energy and Average Flash Area Summary Statistics**

5-min/1-min Updating TOE

Max 5-min TOE: **193.8 fl** 

Max min-to-min increase:

190.1 fJ

30 0

5-min/1-min Updating AFA

Max 5-min AFA: **9789.0 km^2** 

Max min-to-min increase: 7884.0 km^2