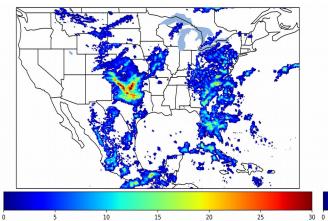

-

Duration of GLM outage(s):

Fraction of the Day With Lightning (%)

Mean 5-min FED

# 

Max 5-min FED