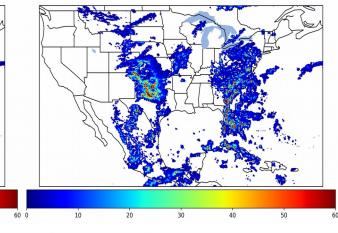

-

Duration of GLM outage(s):

Fraction of the Day With Lightning (%)

Mean 5-min FED

# FED Summary Statistics