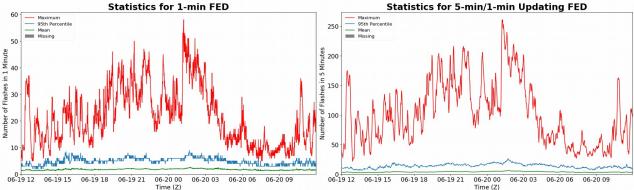

# FED Summary Statistics

#### 1-min FED

Max 1-min FED:**58 flashes/min**Max min-to-min increase:**21 flashes** 

# 5-min/1-min Updating FED

Max 5-min FED: **261 flashes/5min** Max min-to-min increase: **45 flashes** 