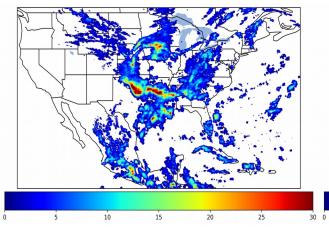

# Geostationary Lightning Mapper Gridded Products Daily Summary Overall Summary Statistics for 1200Z-1200Z ending on 06/22/2020

- 23.3% of grid cells detected lightning –
- **100.0%** of the day had GLM coverage –

Duration of GLM outage(s):

0 minute(s)

50

Fraction of the Day With Lightning (%)

Mean 5-min FED