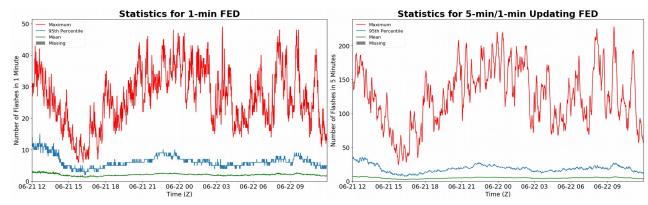

#### 1-min FED

Max 1-min FED:**49 flashes/min**Max min-to-min increase:**46 flashes** 

# 5-min/1-min Updating FED

Max 5-min FED: 228 flashes/5min Max min-to-min increase: 49 flashes

10

20