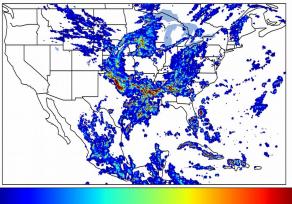

# Geostationary Lightning Mapper Gridded Products Daily Summary Overall Summary Statistics for 1200Z-1200Z ending on 06/22/2020



- 23.3% of grid cells detected lightning –
- **100.0%** of the day had GLM coverage –

Duration of GLM outage(s):

0 minute(s)

50

Fraction of the Day With Lightning (%)



Mean 5-min FED







## FED Summary Statistics

#### 1-min FED

Max 1-min FED:**49 flashes/min**Max min-to-min increase:**46 flashes** 

# 5-min/1-min Updating FED

Max 5-min FED: 228 flashes/5min Max min-to-min increase: 49 flashes



10

20

## **Total Optical Energy and Average Flash Area Summary Statistics**

# 5-min/1-min Updating TOE

| Max 5-min TOE:           | 196.6 fJ |          |
|--------------------------|----------|----------|
| Max min-to-min increase: |          | 191.6 fJ |

#### 5-min/1-min Updating AFA

 Max 5-min AFA:
 9739.0 km^2

 Max min-to-min increase:
 9120.0 km^2