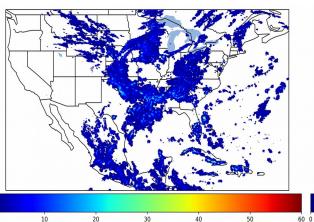

## **Total Optical Energy and Average Flash Area Summary Statistics**

# 5-min/1-min Updating TOE

| Max 5-min TOE:           | 196.6 fJ |          |
|--------------------------|----------|----------|
| Max min-to-min increase: |          | 191.6 fJ |

#### 5-min/1-min Updating AFA

 Max 5-min AFA:
 9739.0 km^2

 Max min-to-min increase:
 9120.0 km^2