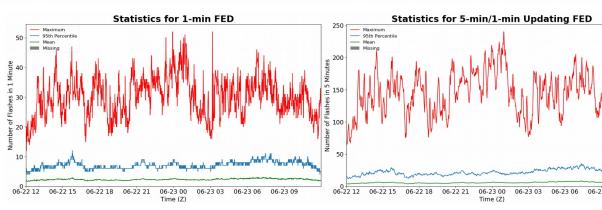

## **FED Summary Statistics**

### 1-min FED

Max 1-min FED: **52 flashes/min** 

Max min-to-min increase: **50 flashes** 

## 5-min/1-min Updating FED

Max 5-min FED: 240 flashes/5min

Max min-to-min increase: **52 flashes** 