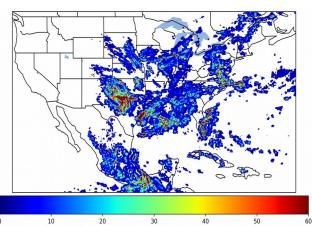

# Geostationary Lightning Mapper Gridded Products Daily Summary

### Overall Summary Statistics for 1200Z-1200Z ending on 06/23/2020



**24.6**% of grid cells detected lightning -

100.0%

of the day had GLM coverage -

Duration of GLM outage(s):

0 minute(s)

#### Fraction of the Day With Lightning (%)



#### **Mean 5-min FED**



#### Max 5-min FED



## **FED Summary Statistics**

### 1-min FED

Max 1-min FED: **52 flashes/min** 

Max min-to-min increase: **50 flashes** 

## 5-min/1-min Updating FED

Max 5-min FED: 240 flashes/5min

Max min-to-min increase: **52 flashes** 



### **Total Optical Energy and Average Flash Area Summary Statistics**

### 5-min/1-min Updating TOE

Max 5-min TOE: **196.6 fl** 

Max min-to-min increase:

0.0 IJ

195.2 fJ

# 5-min/1-min Updating AFA

Max 5-min AFA:

9773.0 km<sup>2</sup>

Max min-to-min increase:

9091.0 km<sup>2</sup>