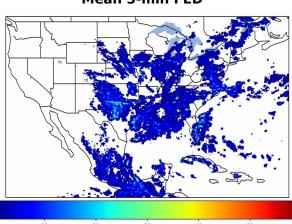

# Geostationary Lightning Mapper Gridded Products Daily Summary

### Overall Summary Statistics for 1200Z-1200Z ending on 06/23/2020



**24.6**% of grid cells detected lightning -

100.0%

of the day had GLM coverage -

Duration of GLM outage(s):

0 minute(s)

#### Fraction of the Day With Lightning (%)



#### **Mean 5-min FED**



#### Max 5-min FED



## **FED Summary Statistics**

### 1-min FED

Max 1-min FED: **52 flashes/min** 

Max min-to-min increase: **50 flashes** 

## 5-min/1-min Updating FED

Max 5-min FED: 240 flashes/5min

Max min-to-min increase: **52 flashes** 



### **Total Optical Energy and Average Flash Area Summary Statistics**

### 5-min/1-min Updating TOE

Max 5-min TOE: **196.6 fl** 

Max min-to-min increase:

0.0 IJ

195.2 fJ

# 5-min/1-min Updating AFA

Max 5-min AFA:

9773.0 km<sup>2</sup>

Max min-to-min increase:

9091.0 km<sup>2</sup>