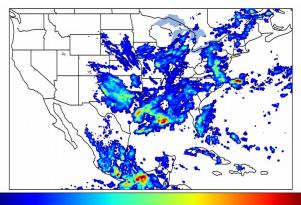

# Geostationary Lightning Mapper Gridded Products Daily Summary

### Overall Summary Statistics for 1200Z-1200Z ending on 06/23/2020



**24.6**% of grid cells detected lightning -

100.0%

of the day had GLM coverage -

Duration of GLM outage(s):

0 minute(s)

#### Fraction of the Day With Lightning (%)



#### **Mean 5-min FED**



#### Max 5-min FED



## **FED Summary Statistics**

### 1-min FED

Max 1-min FED: **52 flashes/min** 

Max min-to-min increase: **50 flashes** 

## 5-min/1-min Updating FED

Max 5-min FED: 240 flashes/5min

Max min-to-min increase: **52 flashes** 



### **Total Optical Energy and Average Flash Area Summary Statistics**

### 5-min/1-min Updating TOE

Max 5-min TOE: **196.6 fl** 

Max min-to-min increase:

0.0 IJ

195.2 fJ

# 5-min/1-min Updating AFA

Max 5-min AFA:

9773.0 km<sup>2</sup>

Max min-to-min increase:

9091.0 km<sup>2</sup>