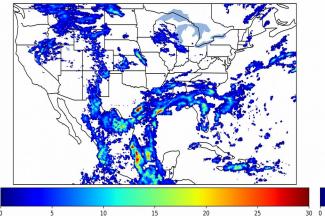

# Geostationary Lightning Mapper Gridded Products Daily Summary Overall Summary Statistics for 1200Z-1200Z ending on 06/25/2020

24.0% of grid cells detected lightning –

**100.0%** of the day had GLM coverage –

Duration of GLM outage(s): **0 minute(s)** 

Fraction of the Day With Lightning (%)

Mean 5-min FED

10

20

50