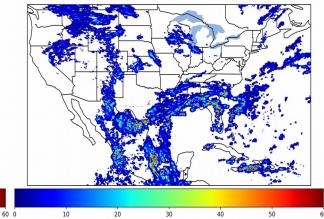

#### 1-min FED

Max 1-min FED:**43 flashes/min**Max min-to-min increase:**16 flashes** 