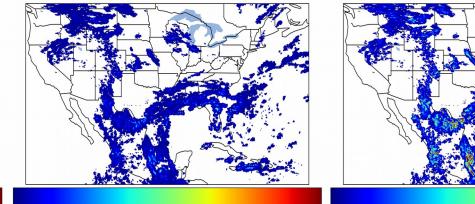

# Geostationary Lightning Mapper Gridded Products Daily Summary Overall Summary Statistics for 1200Z-1200Z ending on 06/25/2020



24.0% of grid cells detected lightning –

**100.0%** of the day had GLM coverage –

Duration of GLM outage(s): **0 minute(s)** 

Fraction of the Day With Lightning (%)



Mean 5-min FED

10

20



50

#### Max 5-min FED



## **FED Summary Statistics**

#### 1-min FED

Max 1-min FED:**43 flashes/min**Max min-to-min increase:**16 flashes** 

# 5-min/1-min Updating FED

Max 5-min FED: **192 flashes/5min** Max min-to-min increase: **28 flashes** 



## **Total Optical Energy and Average Flash Area Summary Statistics**

## 5-min/1-min Updating TOE

| Max 5-min TOE:           | 185.1 fJ |          |
|--------------------------|----------|----------|
| Max min-to-min increase: |          | 177.9 fJ |

#### 5-min/1-min Updating AFA

 Max 5-min AFA:
 9867.0 km^2

 Max min-to-min increase:
 8137.0 km^2