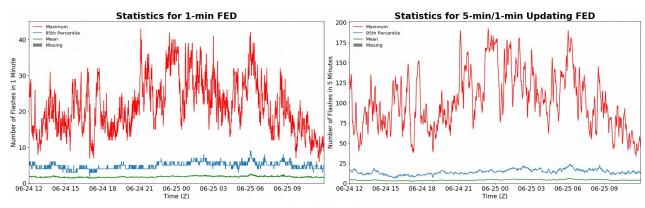

## **FED Summary Statistics**

#### 1-min FED

Max 1-min FED:**43 flashes/min**Max min-to-min increase:**16 flashes** 

# 5-min/1-min Updating FED

Max 5-min FED: **192 flashes/5min** Max min-to-min increase: **28 flashes** 