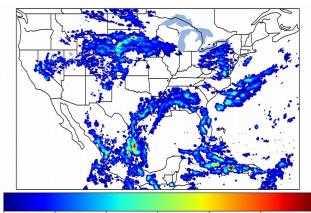

# Geostationary Lightning Mapper Gridded Products Daily Summary

## Overall Summary Statistics for 1200Z-1200Z ending on 06/26/2020



**24.1%** of grid cells detected lightning -

100.0%

of the day had GLM coverage -

Duration of GLM outage(s):

0 minute(s)

### Fraction of the Day With Lightning (%)



#### Mean 5-min FED



#### Max 5-min FED



## **FED Summary Statistics**

### 1-min FED

Max 1-min FED: **47 flashes/min** 

Max min-to-min increase: 21 flashes

### 5-min/1-min Updating FED

Max 5-min FED: 219 flashes/5min

Max min-to-min increase: 31 flashes





## **Total Optical Energy and Average Flash Area Summary Statistics**

5-min/1-min Updating TOE

5-min/1-min Updating AFA

Max 5-min TOE: **196.5 fJ** 

Max min-to-min increase:

Max 5-min AFA:

9962.0 km<sup>2</sup>

Max min-to-min increase: **189.0 fJ** 

8422.0 km<sup>2</sup>