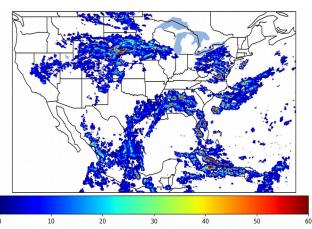

# Geostationary Lightning Mapper Gridded Products Daily Summary

## Overall Summary Statistics for 1200Z-1200Z ending on 06/26/2020



**24.1%** of grid cells detected lightning -

100.0%

of the day had GLM coverage -

Duration of GLM outage(s):

0 minute(s)

### Fraction of the Day With Lightning (%)



#### Mean 5-min FED



#### Max 5-min FED



## **FED Summary Statistics**

### 1-min FED

Max 1-min FED: **47 flashes/min** 

Max min-to-min increase: 21 flashes

### 5-min/1-min Updating FED

Max 5-min FED: 219 flashes/5min

Max min-to-min increase: 31 flashes





## **Total Optical Energy and Average Flash Area Summary Statistics**

5-min/1-min Updating TOE

5-min/1-min Updating AFA

Max 5-min TOE: **196.5 fJ** 

Max min-to-min increase:

Max 5-min AFA:

9962.0 km<sup>2</sup>

Max min-to-min increase: **189.0 fJ** 

8422.0 km<sup>2</sup>