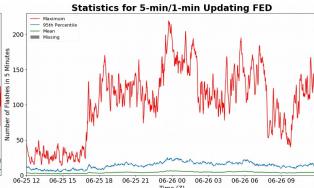

## **FED Summary Statistics**

### 5-min/1-min Updating FED

Max 5-min FED: 219 flashes/5min

Max min-to-min increase: 31 flashes