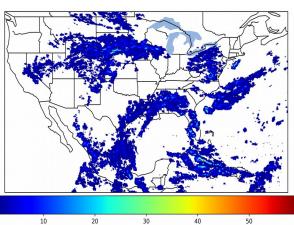

# Geostationary Lightning Mapper Gridded Products Daily Summary

## Overall Summary Statistics for 1200Z-1200Z ending on 06/26/2020



**24.1%** of grid cells detected lightning -

100.0%

of the day had GLM coverage -

Duration of GLM outage(s):

0 minute(s)

### Fraction of the Day With Lightning (%)



#### Mean 5-min FED



#### Max 5-min FED



## **FED Summary Statistics**

### 1-min FED

Max 1-min FED: **47 flashes/min** 

Max min-to-min increase: 21 flashes

### 5-min/1-min Updating FED

Max 5-min FED: 219 flashes/5min

Max min-to-min increase: 31 flashes





## **Total Optical Energy and Average Flash Area Summary Statistics**

5-min/1-min Updating TOE

5-min/1-min Updating AFA

Max 5-min TOE: **196.5 fJ** 

Max min-to-min increase:

Max 5-min AFA:

9962.0 km<sup>2</sup>

Max min-to-min increase: **189.0 fJ** 

8422.0 km<sup>2</sup>