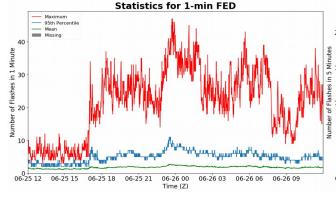

## **FED Summary Statistics**

### 1-min FED

Max 1-min FED: **47 flashes/min** 

Max min-to-min increase: 21 flashes

### 5-min/1-min Updating FED

Max 5-min FED: 219 flashes/5min

Max min-to-min increase: 31 flashes