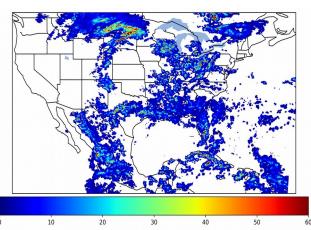

# Geostationary Lightning Mapper Gridded Products Daily Summary

## Overall Summary Statistics for 1200Z-1200Z ending on 07/08/2020



**29.7%** of grid cells detected lightning -

100.0%

30 0

of the day had GLM coverage -

Duration of GLM outage(s):

0 minute(s)

### Fraction of the Day With Lightning (%)



#### **Mean 5-min FED**



#### Max 5-min FED



### **FED Summary Statistics**

### 1-min FED

Max 1-min FED: **49 flashes/min** 

Max min-to-min increase: **17 flashes** 

## 5-min/1-min Updating FED

Max 5-min FED: 225 flashes/5min

Max min-to-min increase: 34 flashes

Max 5-min TOE:





# **Total Optical Energy and Average Flash Area Summary Statistics**

5-min/1-min Updating TOE

195.3 fl

1

9715.0 km<sup>2</sup>

Max min-to-min increase:

183.0 fJ

Max 5-min AFA: **9715.0** k

5-min/1-min Updating AFA

Max min-to-min increase: 7645.0 km^2