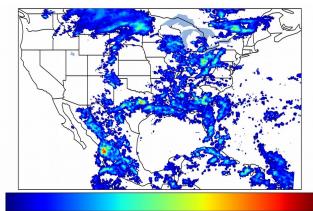

# Geostationary Lightning Mapper Gridded Products Daily Summary

## Overall Summary Statistics for 1200Z-1200Z ending on 07/08/2020



**29.7%** of grid cells detected lightning -

100.0%

30 0

of the day had GLM coverage -

Duration of GLM outage(s):

0 minute(s)

### Fraction of the Day With Lightning (%)



#### **Mean 5-min FED**



#### Max 5-min FED



### **FED Summary Statistics**

### 1-min FED

Max 1-min FED: **49 flashes/min** 

Max min-to-min increase: **17 flashes** 

## 5-min/1-min Updating FED

Max 5-min FED: 225 flashes/5min

Max min-to-min increase: 34 flashes

Max 5-min TOE:





# **Total Optical Energy and Average Flash Area Summary Statistics**

5-min/1-min Updating TOE

195.3 fl

1

9715.0 km<sup>2</sup>

Max min-to-min increase:

183.0 fJ

Max 5-min AFA: **9715.0** k

5-min/1-min Updating AFA

Max min-to-min increase: 7645.0 km^2