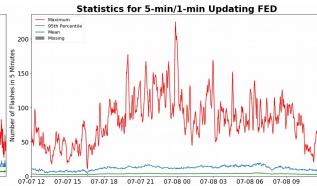

### 1-min FED

Max 1-min FED: **49 flashes/min** 

Max min-to-min increase: **17 flashes** 

## 5-min/1-min Updating FED

Max 5-min FED: 225 flashes/5min

Max min-to-min increase: 34 flashes

Max 5-min TOE: