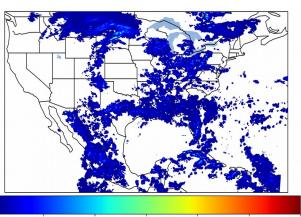

# Geostationary Lightning Mapper Gridded Products Daily Summary

## Overall Summary Statistics for 1200Z-1200Z ending on 07/08/2020



**29.7%** of grid cells detected lightning -

100.0%

30 0

of the day had GLM coverage -

Duration of GLM outage(s):

0 minute(s)

### Fraction of the Day With Lightning (%)



#### **Mean 5-min FED**



#### Max 5-min FED



### **FED Summary Statistics**

### 1-min FED

Max 1-min FED: **49 flashes/min** 

Max min-to-min increase: **17 flashes** 

## 5-min/1-min Updating FED

Max 5-min FED: 225 flashes/5min

Max min-to-min increase: 34 flashes

Max 5-min TOE:





# **Total Optical Energy and Average Flash Area Summary Statistics**

5-min/1-min Updating TOE

195.3 fl

1

9715.0 km<sup>2</sup>

Max min-to-min increase:

183.0 fJ

Max 5-min AFA: **9715.0** k

5-min/1-min Updating AFA

Max min-to-min increase: 7645.0 km^2