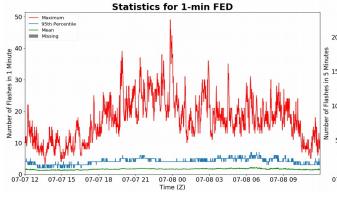

### 1-min FED

Max 1-min FED: **49 flashes/min** 

Max min-to-min increase: **17 flashes** 

## 5-min/1-min Updating FED

Max 5-min FED: 225 flashes/5min

Max min-to-min increase: 34 flashes

Max 5-min TOE: