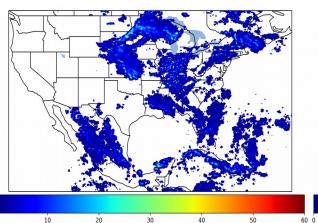

# Geostationary Lightning Mapper Gridded Products Daily Summary Overall Summary Statistics for 1200Z-1200Z ending on 07/09/2020

50

- of grid cells detected lightning -26.6%
- 100.0% of the day had GLM coverage -
- Duration of GLM outage(s): 0 minute(s)