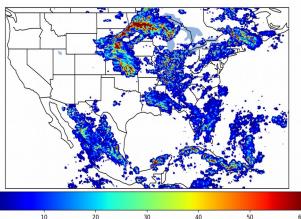

## 5-min/1-min Updating TOE

| Max 5-min TOE:           | 194.7 fJ |          |
|--------------------------|----------|----------|
| Max min-to-min increase: |          | 191.7 fJ |