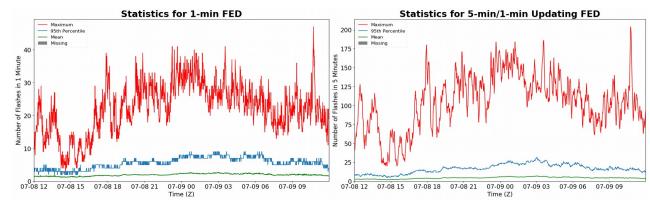

#### **FED Summary Statistics**

#### 1-min FED

Max 1-min FED: 47 flashes/min Max min-to-min increase: 18 flashes

## 5-min/1-min Updating FED

Max 5-min FED: 204 flashes/5min Max min-to-min increase: 30 flashes