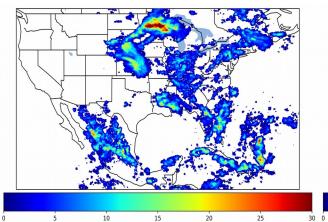

# Geostationary Lightning Mapper Gridded Products Daily Summary Overall Summary Statistics for 1200Z-1200Z ending on 07/09/2020



50

- of grid cells detected lightning -26.6%
- 100.0% of the day had GLM coverage -
- Duration of GLM outage(s): 0 minute(s)

Fraction of the Day With Lightning (%)



Mean 5-min FED







20

#### **FED Summary Statistics**

#### 1-min FED

Max 1-min FED: 47 flashes/min Max min-to-min increase: 18 flashes

## 5-min/1-min Updating FED

Max 5-min FED: 204 flashes/5min Max min-to-min increase: 30 flashes



## **Total Optical Energy and Average Flash Area Summary Statistics**

## 5-min/1-min Updating TOE

| Max 5-min TOE:           | 194.7 fJ |          |
|--------------------------|----------|----------|
| Max min-to-min increase: |          | 191.7 fJ |

#### 5-min/1-min Updating AFA

9696.0 km<sup>2</sup> Max 5-min AFA: Max min-to-min increase: 7513.0 km<sup>2</sup>