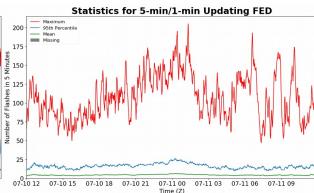

# 5-min/1-min Updating FED

Max 5-min FED: 205 flashes/5min

Max min-to-min increase: 44 flashes