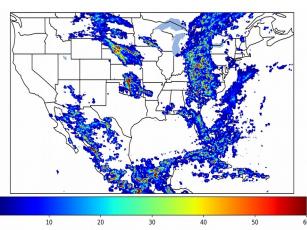

# Geostationary Lightning Mapper Gridded Products Daily Summary

### Overall Summary Statistics for 1200Z-1200Z ending on 07/11/2020



**24.4**% of grid cells detected lightning -

100.0%

of the day had GLM coverage -

Duration of GLM outage(s):

0 minute(s)

### Fraction of the Day With Lightning (%)



#### Mean 5-min FED



#### Max 5-min FED



# **FED Summary Statistics**

### 1-min FED

Max 1-min FED: 44 flashes/min

Max min-to-min increase: **27 flashes** 

# 5-min/1-min Updating FED

Max 5-min FED: 205 flashes/5min

Max min-to-min increase: 44 flashes





## **Total Optical Energy and Average Flash Area Summary Statistics**

5-min/1-min Updating TOE

Max 5-min AFA:

9835.0 km<sup>2</sup>

Max min-to-min increase:

5-min/1-min Updating AFA

8691.0 km<sup>2</sup>

Max 5-min TOE: **196.5 fl** 

Max min-to-min increase:

196.3 fJ