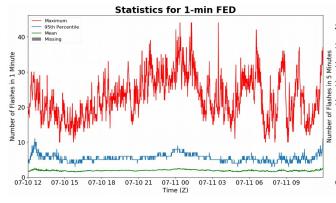

# **FED Summary Statistics**

### 1-min FED

Max 1-min FED: 44 flashes/min

Max min-to-min increase: **27 flashes** 