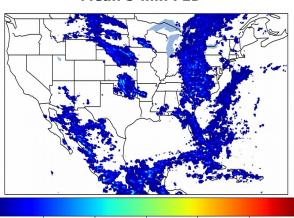

# Geostationary Lightning Mapper Gridded Products Daily Summary

### Overall Summary Statistics for 1200Z-1200Z ending on 07/11/2020



**24.4**% of grid cells detected lightning -

100.0%

of the day had GLM coverage -

Duration of GLM outage(s):

0 minute(s)

### Fraction of the Day With Lightning (%)



#### Mean 5-min FED



#### Max 5-min FED



# **FED Summary Statistics**

### 1-min FED

Max 1-min FED: 44 flashes/min

Max min-to-min increase: **27 flashes** 

# 5-min/1-min Updating FED

Max 5-min FED: 205 flashes/5min

Max min-to-min increase: 44 flashes





## **Total Optical Energy and Average Flash Area Summary Statistics**

5-min/1-min Updating TOE

Max 5-min AFA:

9835.0 km<sup>2</sup>

Max min-to-min increase:

5-min/1-min Updating AFA

8691.0 km<sup>2</sup>

Max 5-min TOE: **196.5 fl** 

Max min-to-min increase:

196.3 fJ