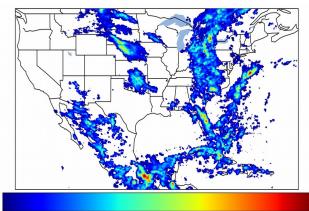

# Geostationary Lightning Mapper Gridded Products Daily Summary

### Overall Summary Statistics for 1200Z-1200Z ending on 07/11/2020



**24.4**% of grid cells detected lightning -

100.0%

of the day had GLM coverage -

Duration of GLM outage(s):

0 minute(s)

### Fraction of the Day With Lightning (%)



#### Mean 5-min FED



#### Max 5-min FED



# **FED Summary Statistics**

### 1-min FED

Max 1-min FED: 44 flashes/min

Max min-to-min increase: **27 flashes** 

# 5-min/1-min Updating FED

Max 5-min FED: 205 flashes/5min

Max min-to-min increase: 44 flashes





## **Total Optical Energy and Average Flash Area Summary Statistics**

5-min/1-min Updating TOE

Max 5-min AFA:

9835.0 km<sup>2</sup>

Max min-to-min increase:

5-min/1-min Updating AFA

8691.0 km<sup>2</sup>

Max 5-min TOE: **196.5 fl** 

Max min-to-min increase:

196.3 fJ