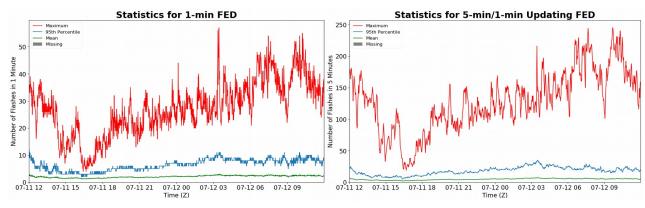

## FED Summary Statistics

#### 1-min FED

Max 1-min FED: **57 flashes/min** Max min-to-min increase: **37 flashes** 

# 5-min/1-min Updating FED

Max 5-min FED: **245 flashes/5min** Max min-to-min increase: **56 flashes** 