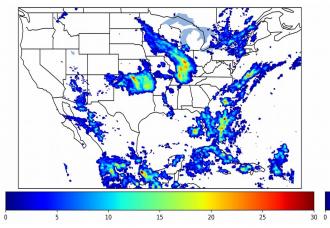

0 minute(s)

Fraction of the Day With Lightning (%)

Mean 5-min FED

# 

Max 5-min FED