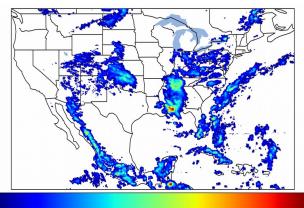

# Geostationary Lightning Mapper Gridded Products Daily Summary

## Overall Summary Statistics for 1200Z-1200Z ending on 07/13/2020



of grid cells detected lightning -

100.0%

of the day had GLM coverage -

Duration of GLM outage(s):

0 minute(s)

07-13 03 07-13 06 07-13 09

#### Fraction of the Day With Lightning (%)



#### Mean 5-min FED



#### Max 5-min FED



# **FED Summary Statistics**

### 1-min FED

Max 1-min FED: 47 flashes/min

Max min-to-min increase: 19 flashes

## 5-min/1-min Updating FED

Max 5-min FED: 206 flashes/5min

Max min-to-min increase: 30 flashes



# **Total Optical Energy and Average Flash Area Summary Statistics**

## 5-min/1-min Updating TOE

196.6 fl Max 5-min TOE:

Max min-to-min increase:

187.8 fJ

30 0

#### 5-min/1-min Updating AFA

Max 5-min AFA:

9190.0 km<sup>2</sup>

Max min-to-min increase: 7334.0 km<sup>2</sup>