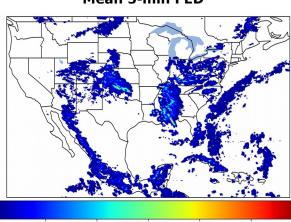

# Geostationary Lightning Mapper Gridded Products Daily Summary

## Overall Summary Statistics for 1200Z-1200Z ending on 07/13/2020



of grid cells detected lightning -

100.0%

of the day had GLM coverage -

Duration of GLM outage(s):

0 minute(s)

07-13 03 07-13 06 07-13 09

#### Fraction of the Day With Lightning (%)



#### Mean 5-min FED



#### Max 5-min FED



# **FED Summary Statistics**

### 1-min FED

Max 1-min FED: 47 flashes/min

Max min-to-min increase: 19 flashes

## 5-min/1-min Updating FED

Max 5-min FED: 206 flashes/5min

Max min-to-min increase: 30 flashes



# **Total Optical Energy and Average Flash Area Summary Statistics**

## 5-min/1-min Updating TOE

196.6 fl Max 5-min TOE:

Max min-to-min increase:

187.8 fJ

30 0

#### 5-min/1-min Updating AFA

Max 5-min AFA:

9190.0 km<sup>2</sup>

Max min-to-min increase: 7334.0 km<sup>2</sup>