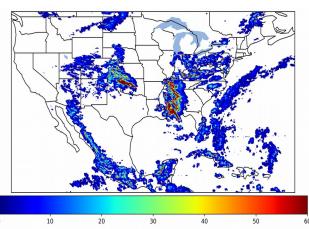

# Geostationary Lightning Mapper Gridded Products Daily Summary

## Overall Summary Statistics for 1200Z-1200Z ending on 07/13/2020



of grid cells detected lightning -

100.0%

of the day had GLM coverage -

Duration of GLM outage(s):

0 minute(s)

07-13 03 07-13 06 07-13 09

#### Fraction of the Day With Lightning (%)



#### Mean 5-min FED



#### Max 5-min FED



# **FED Summary Statistics**

### 1-min FED

Max 1-min FED: 47 flashes/min

Max min-to-min increase: 19 flashes

## 5-min/1-min Updating FED

Max 5-min FED: 206 flashes/5min

Max min-to-min increase: 30 flashes



# **Total Optical Energy and Average Flash Area Summary Statistics**

## 5-min/1-min Updating TOE

196.6 fl Max 5-min TOE:

Max min-to-min increase:

187.8 fJ

30 0

#### 5-min/1-min Updating AFA

Max 5-min AFA:

9190.0 km<sup>2</sup>

Max min-to-min increase: 7334.0 km<sup>2</sup>