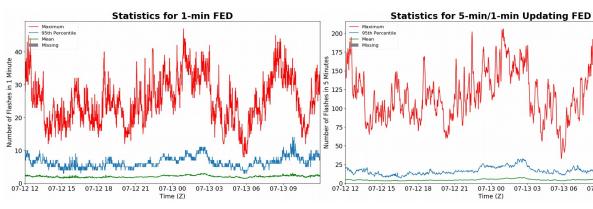

# **FED Summary Statistics**

### 1-min FED

Max 1-min FED: 47 flashes/min

Max min-to-min increase: 19 flashes

## 5-min/1-min Updating FED

Max 5-min FED: 206 flashes/5min

Max min-to-min increase: 30 flashes