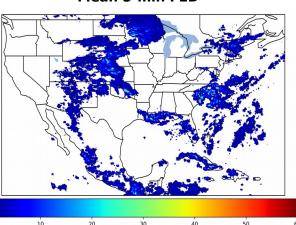

# Geostationary Lightning Mapper Gridded Products Daily Summary

# Overall Summary Statistics for 1200Z-1200Z ending on 07/14/2020



**19.8**% of grid cells detected lightning -

100.0%

of the day had GLM coverage -

Duration of GLM outage(s):

0 minute(s)

### Fraction of the Day With Lightning (%)



#### **Mean 5-min FED**



#### Max 5-min FED



# **FED Summary Statistics**

### 1-min FED

Max 1-min FED: **53 flashes/min** 

Max min-to-min increase: **20 flashes** 

### 5-min/1-min Updating FED

Max 5-min FED: 231 flashes/5min

Max min-to-min increase: **37 flashes** 





## **Total Optical Energy and Average Flash Area Summary Statistics**

5-min/1-min Updating TOE

Max 5-min TOE: **196.6 fJ** 

Max min-to-min increase:

0.0 IJ

194.8 fl

5-min/1-min Updating AFA

Max 5-min AFA: **9972.0 km^2** 

Max min-to-min increase: 7129.0 km^2