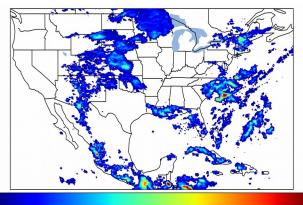

# Geostationary Lightning Mapper Gridded Products Daily Summary

# Overall Summary Statistics for 1200Z-1200Z ending on 07/14/2020



**19.8**% of grid cells detected lightning -

100.0%

of the day had GLM coverage -

Duration of GLM outage(s):

0 minute(s)

### Fraction of the Day With Lightning (%)



#### **Mean 5-min FED**



#### Max 5-min FED



# **FED Summary Statistics**

### 1-min FED

Max 1-min FED: **53 flashes/min** 

Max min-to-min increase: **20 flashes** 

### 5-min/1-min Updating FED

Max 5-min FED: 231 flashes/5min

Max min-to-min increase: **37 flashes** 





## **Total Optical Energy and Average Flash Area Summary Statistics**

5-min/1-min Updating TOE

Max 5-min TOE: **196.6 fJ** 

Max min-to-min increase:

0.0 IJ

194.8 fl

5-min/1-min Updating AFA

Max 5-min AFA: **9972.0 km^2** 

Max min-to-min increase: 7129.0 km^2