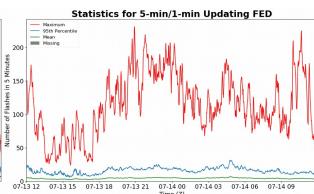

# **FED Summary Statistics**

### 5-min/1-min Updating FED

Max 5-min FED: 231 flashes/5min

Max min-to-min increase: **37 flashes** 