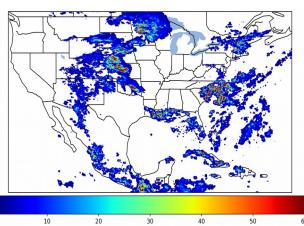

# Geostationary Lightning Mapper Gridded Products Daily Summary

# Overall Summary Statistics for 1200Z-1200Z ending on 07/14/2020



**19.8**% of grid cells detected lightning -

100.0%

of the day had GLM coverage -

Duration of GLM outage(s):

0 minute(s)

### Fraction of the Day With Lightning (%)



#### **Mean 5-min FED**



#### Max 5-min FED



# **FED Summary Statistics**

### 1-min FED

Max 1-min FED: **53 flashes/min** 

Max min-to-min increase: **20 flashes** 

### 5-min/1-min Updating FED

Max 5-min FED: 231 flashes/5min

Max min-to-min increase: **37 flashes** 





## **Total Optical Energy and Average Flash Area Summary Statistics**

5-min/1-min Updating TOE

Max 5-min TOE: **196.6 fJ** 

Max min-to-min increase:

0.0 IJ

194.8 fl

5-min/1-min Updating AFA

Max 5-min AFA: **9972.0 km^2** 

Max min-to-min increase: 7129.0 km^2