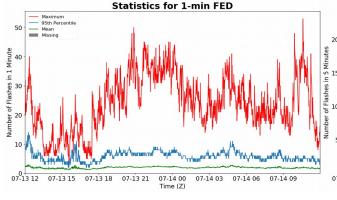

# **FED Summary Statistics**

### 1-min FED

Max 1-min FED: **53 flashes/min** 

Max min-to-min increase: **20 flashes** 

### 5-min/1-min Updating FED

Max 5-min FED: 231 flashes/5min

Max min-to-min increase: **37 flashes** 