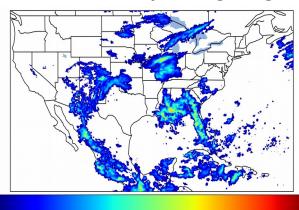

# Geostationary Lightning Mapper Gridded Products Daily Summary

# Overall Summary Statistics for 1200Z-1200Z ending on 07/16/2020



**21.1%** of grid cells detected lightning -

100.0%

of the day had GLM coverage -

Duration of GLM outage(s):

0 minute(s)

#### Fraction of the Day With Lightning (%)



## Mean 5-min FED



#### Max 5-min FED



# **FED Summary Statistics**

### 1-min FED

Max 1-min FED: **52 flashes/min** 

Max min-to-min increase: 23 flashes

# 5-min/1-min Updating FED

Max 5-min FED: 235 flashes/5min

Max min-to-min increase: 43 flashes



# **Total Optical Energy and Average Flash Area Summary Statistics**

5-min/1-min Updating TOE

Max 5-min TOE: **196.5 fJ** 

Max min-to-min increase:

10.5 IJ

192.4 fJ

5-min/1-min Updating AFA

Max 5-min AFA: **9943.0 km^2** 

Max min-to-min increase: 868

8684.0 km<sup>2</sup>