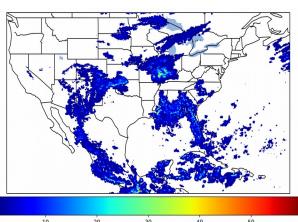

# Geostationary Lightning Mapper Gridded Products Daily Summary

# Overall Summary Statistics for 1200Z-1200Z ending on 07/16/2020



**21.1%** of grid cells detected lightning -

100.0%

of the day had GLM coverage -

Duration of GLM outage(s):

0 minute(s)

#### Fraction of the Day With Lightning (%)



## Mean 5-min FED



#### Max 5-min FED



# **FED Summary Statistics**

### 1-min FED

Max 1-min FED: **52 flashes/min** 

Max min-to-min increase: 23 flashes

# 5-min/1-min Updating FED

Max 5-min FED: 235 flashes/5min

Max min-to-min increase: 43 flashes



# **Total Optical Energy and Average Flash Area Summary Statistics**

5-min/1-min Updating TOE

Max 5-min TOE: **196.5 fJ** 

Max min-to-min increase:

10.5 IJ

192.4 fJ

5-min/1-min Updating AFA

Max 5-min AFA: **9943.0 km^2** 

Max min-to-min increase: 868

8684.0 km<sup>2</sup>