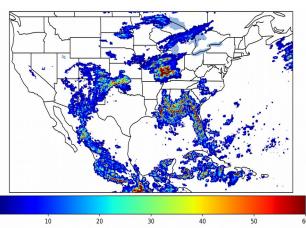

# Geostationary Lightning Mapper Gridded Products Daily Summary

# Overall Summary Statistics for 1200Z-1200Z ending on 07/16/2020



**21.1%** of grid cells detected lightning -

100.0%

of the day had GLM coverage -

Duration of GLM outage(s):

0 minute(s)

#### Fraction of the Day With Lightning (%)



## Mean 5-min FED



#### Max 5-min FED



# **FED Summary Statistics**

### 1-min FED

Max 1-min FED: **52 flashes/min** 

Max min-to-min increase: 23 flashes

# 5-min/1-min Updating FED

Max 5-min FED: 235 flashes/5min

Max min-to-min increase: 43 flashes



# **Total Optical Energy and Average Flash Area Summary Statistics**

5-min/1-min Updating TOE

Max 5-min TOE: **196.5 fJ** 

Max min-to-min increase:

10.5 IJ

192.4 fJ

5-min/1-min Updating AFA

Max 5-min AFA: **9943.0 km^2** 

Max min-to-min increase: 868

8684.0 km<sup>2</sup>