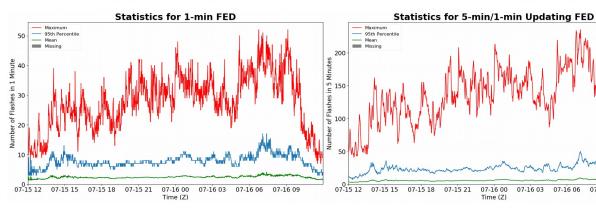

# **FED Summary Statistics**

### 1-min FED

Max 1-min FED: **52 flashes/min** 

Max min-to-min increase: 23 flashes

# 5-min/1-min Updating FED

Max 5-min FED: 235 flashes/5min

Max min-to-min increase: 43 flashes