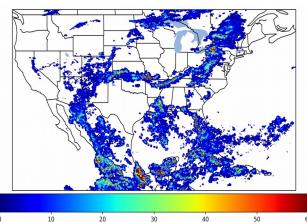

# Geostationary Lightning Mapper Gridded Products Daily Summary Overall Summary Statistics for 1200Z-1200Z ending on 07/17/2020



- **26.7%** of grid cells detected lightning –
- 100.0% of the day had GLM coverage
  - coverage Duration of GLM outage(s):
- 0 minute(s)

Fraction of the Day With Lightning (%)



Mean 5-min FED

# 

Max 5-min FED



### **FED Summary Statistics**

#### 1-min FED

Max 1-min FED:47 flashes/minMax min-to-min increase:18 flashes

## 5-min/1-min Updating FED

Max 5-min FED: **209 flashes/5min** Max min-to-min increase: **43 flashes** 



### **Total Optical Energy and Average Flash Area Summary Statistics**

### 5-min/1-min Updating TOE

| Max 5-min TOE:           | 196.0 fJ |          |
|--------------------------|----------|----------|
| Max min-to-min increase: |          | 192.3 fJ |

#### 5-min/1-min Updating AFA

 Max 5-min AFA:
 9992.0 km^2

 Max min-to-min increase:
 7782.0 km^2