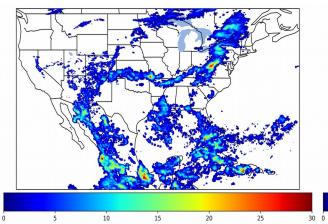

# Geostationary Lightning Mapper Gridded Products Daily Summary Overall Summary Statistics for 1200Z-1200Z ending on 07/17/2020



- **26.7%** of grid cells detected lightning –
- 100.0% of the day had GLM coverage
  - coverage Duration of GLM outage(s):
- 0 minute(s)

Fraction of the Day With Lightning (%)



Mean 5-min FED

# 

Max 5-min FED



### **FED Summary Statistics**

#### 1-min FED

Max 1-min FED:47 flashes/minMax min-to-min increase:18 flashes

## 5-min/1-min Updating FED

Max 5-min FED: **209 flashes/5min** Max min-to-min increase: **43 flashes** 



### **Total Optical Energy and Average Flash Area Summary Statistics**

### 5-min/1-min Updating TOE

| Max 5-min TOE:           | 196.0 fJ |          |
|--------------------------|----------|----------|
| Max min-to-min increase: |          | 192.3 fJ |

#### 5-min/1-min Updating AFA

 Max 5-min AFA:
 9992.0 km^2

 Max min-to-min increase:
 7782.0 km^2