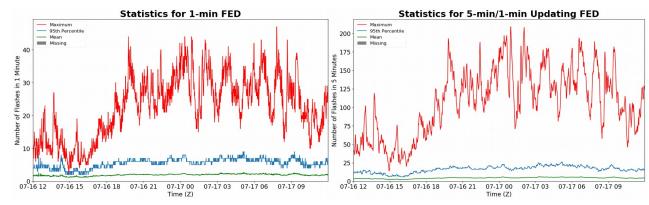

### **FED Summary Statistics**

#### 1-min FED

Max 1-min FED:47 flashes/minMax min-to-min increase:18 flashes

## 5-min/1-min Updating FED

Max 5-min FED: **209 flashes/5min** Max min-to-min increase: **43 flashes** 