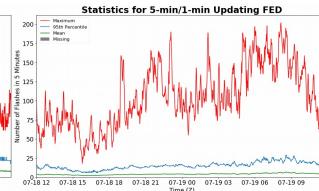

# 5-min/1-min Updating FED

Max 5-min FED: 202 flashes/5min

Max min-to-min increase: 43 flashes