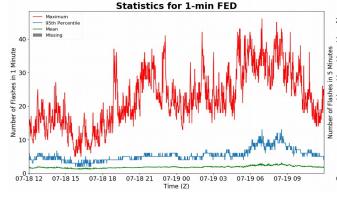

## **FED Summary Statistics**

### 1-min FED

Max 1-min FED: 46 flashes/min

Max min-to-min increase: **17 flashes** 