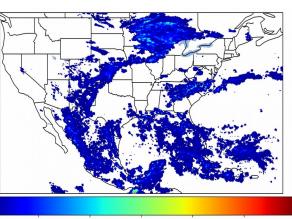

# Geostationary Lightning Mapper Gridded Products Daily Summary

# Overall Summary Statistics for 1200Z-1200Z ending on 07/19/2020



**28.3**% of grid cells detected lightning -

100.0%

of the day had GLM coverage -

Duration of GLM outage(s):

0 minute(s)

#### Fraction of the Day With Lightning (%)



#### **Mean 5-min FED**



#### Max 5-min FED



## **FED Summary Statistics**

### 1-min FED

Max 1-min FED: 46 flashes/min

Max min-to-min increase: **17 flashes** 

# 5-min/1-min Updating FED

Max 5-min FED: 202 flashes/5min

Max min-to-min increase: 43 flashes





# **Total Optical Energy and Average Flash Area Summary Statistics**

## 5-min/1-min Updating TOE

Max 5-min TOE: **196.5 fl** 

Max min-to-min increase:

187.4 fJ

#### 5-min/1-min Updating AFA

Max 5-min AFA: **9989.0 km^2** 

Max min-to-min increase: 7182.0 km^2