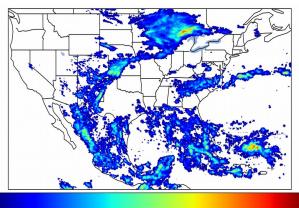

# Geostationary Lightning Mapper Gridded Products Daily Summary

# Overall Summary Statistics for 1200Z-1200Z ending on 07/19/2020



**28.3**% of grid cells detected lightning -

100.0%

of the day had GLM coverage -

Duration of GLM outage(s):

0 minute(s)

#### Fraction of the Day With Lightning (%)



#### **Mean 5-min FED**



#### Max 5-min FED



## **FED Summary Statistics**

### 1-min FED

Max 1-min FED: 46 flashes/min

Max min-to-min increase: **17 flashes** 

# 5-min/1-min Updating FED

Max 5-min FED: 202 flashes/5min

Max min-to-min increase: 43 flashes





# **Total Optical Energy and Average Flash Area Summary Statistics**

## 5-min/1-min Updating TOE

Max 5-min TOE: **196.5 fl** 

Max min-to-min increase:

187.4 fJ

#### 5-min/1-min Updating AFA

Max 5-min AFA: **9989.0 km^2** 

Max min-to-min increase: 7182.0 km^2