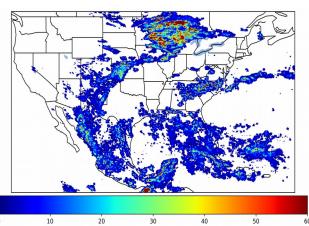

# Geostationary Lightning Mapper Gridded Products Daily Summary

# Overall Summary Statistics for 1200Z-1200Z ending on 07/19/2020



**28.3**% of grid cells detected lightning -

100.0%

of the day had GLM coverage -

Duration of GLM outage(s):

0 minute(s)

#### Fraction of the Day With Lightning (%)



#### **Mean 5-min FED**



#### Max 5-min FED



## **FED Summary Statistics**

### 1-min FED

Max 1-min FED: 46 flashes/min

Max min-to-min increase: **17 flashes** 

# 5-min/1-min Updating FED

Max 5-min FED: 202 flashes/5min

Max min-to-min increase: 43 flashes





# **Total Optical Energy and Average Flash Area Summary Statistics**

## 5-min/1-min Updating TOE

Max 5-min TOE: **196.5 fl** 

Max min-to-min increase:

187.4 fJ

#### 5-min/1-min Updating AFA

Max 5-min AFA: **9989.0 km^2** 

Max min-to-min increase: 7182.0 km^2