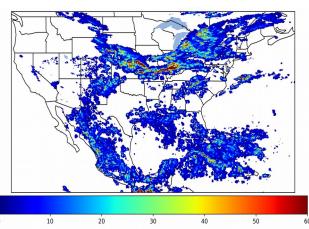

# Geostationary Lightning Mapper Gridded Products Daily Summary

### Overall Summary Statistics for 1200Z-1200Z ending on 07/20/2020



of grid cells detected lightning -

100.0%

of the day had GLM coverage -

Duration of GLM outage(s):

0 minute(s)

### Fraction of the Day With Lightning (%)



#### Mean 5-min FED



#### Max 5-min FED



# **FED Summary Statistics**

### 1-min FED

Max 1-min FED: 44 flashes/min

Max min-to-min increase: 18 flashes

# 5-min/1-min Updating FED

Max 5-min FED: 207 flashes/5min

Max min-to-min increase: 33 flashes





## **Total Optical Energy and Average Flash Area Summary Statistics**

5-min/1-min Updating TOE

195.8 fl Max 5-min TOE:

Max min-to-min increase:

193.9 fl

5-min/1-min Updating AFA

9825.0 km<sup>2</sup> Max 5-min AFA:

Max min-to-min increase:

6618.0 km<sup>2</sup>