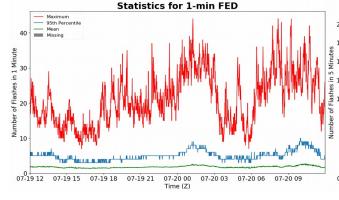

# **FED Summary Statistics**

### 1-min FED

Max 1-min FED: 44 flashes/min

Max min-to-min increase: 18 flashes