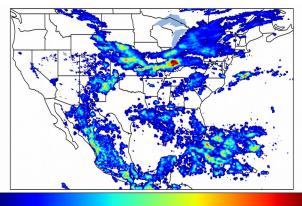

# Geostationary Lightning Mapper Gridded Products Daily Summary

### Overall Summary Statistics for 1200Z-1200Z ending on 07/20/2020



of grid cells detected lightning -

100.0%

of the day had GLM coverage -

Duration of GLM outage(s):

0 minute(s)

### Fraction of the Day With Lightning (%)



#### Mean 5-min FED



#### Max 5-min FED



# **FED Summary Statistics**

### 1-min FED

Max 1-min FED: 44 flashes/min

Max min-to-min increase: 18 flashes

# 5-min/1-min Updating FED

Max 5-min FED: 207 flashes/5min

Max min-to-min increase: 33 flashes





## **Total Optical Energy and Average Flash Area Summary Statistics**

5-min/1-min Updating TOE

195.8 fl Max 5-min TOE:

Max min-to-min increase:

193.9 fl

5-min/1-min Updating AFA

9825.0 km<sup>2</sup> Max 5-min AFA:

Max min-to-min increase:

6618.0 km<sup>2</sup>