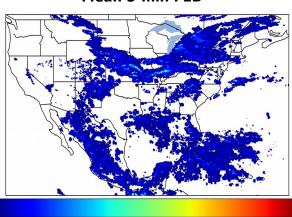

# Geostationary Lightning Mapper Gridded Products Daily Summary

### Overall Summary Statistics for 1200Z-1200Z ending on 07/20/2020



of grid cells detected lightning -

100.0%

of the day had GLM coverage -

Duration of GLM outage(s):

0 minute(s)

### Fraction of the Day With Lightning (%)



#### Mean 5-min FED



#### Max 5-min FED



# **FED Summary Statistics**

### 1-min FED

Max 1-min FED: 44 flashes/min

Max min-to-min increase: 18 flashes

# 5-min/1-min Updating FED

Max 5-min FED: 207 flashes/5min

Max min-to-min increase: 33 flashes





## **Total Optical Energy and Average Flash Area Summary Statistics**

5-min/1-min Updating TOE

195.8 fl Max 5-min TOE:

Max min-to-min increase:

193.9 fl

5-min/1-min Updating AFA

9825.0 km<sup>2</sup> Max 5-min AFA:

Max min-to-min increase:

6618.0 km<sup>2</sup>