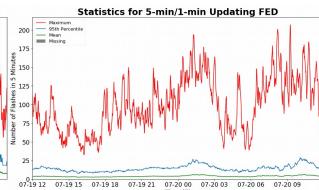

# 5-min/1-min Updating FED

Max 5-min FED: 207 flashes/5min

Max min-to-min increase: 33 flashes