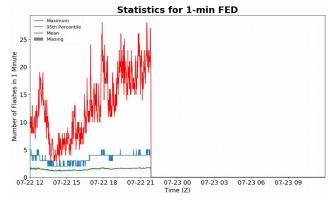

## **FED Summary Statistics**

### 1-min FED

Max 1-min FED: 28 flashes/min

Max min-to-min increase: 15 flashes