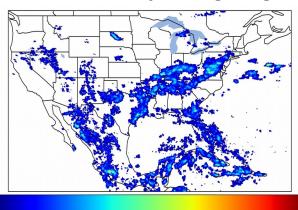

# Geostationary Lightning Mapper Gridded Products Daily Summary

# Overall Summary Statistics for 1200Z-1200Z ending on 07/23/2020



of grid cells detected lightning -

41.0%

of the day had GLM coverage -

Duration of GLM outage(s): 849 minute(s

#### Fraction of the Day With Lightning (%)



#### Mean 5-min FED



#### Max 5-min FED



## **FED Summary Statistics**

### 1-min FED

Max 1-min FED: 28 flashes/min

Max min-to-min increase: 15 flashes

# 5-min/1-min Updating FED

Max 5-min FED: 125 flashes/5min

Max min-to-min increase: 23 flashes





# **Total Optical Energy and Average Flash Area Summary Statistics**

## 5-min/1-min Updating TOE

Max 5-min TOE:

Max min-to-min increase:

104.6 fl

52.1 fJ

## 5-min/1-min Updating AFA

Max 5-min AFA:

6479.0 km<sup>2</sup>

Max min-to-min increase:

4307.0 km<sup>2</sup>