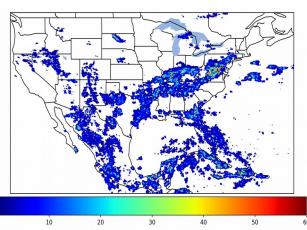

# Geostationary Lightning Mapper Gridded Products Daily Summary

# Overall Summary Statistics for 1200Z-1200Z ending on 07/23/2020



of grid cells detected lightning -

41.0%

of the day had GLM coverage -

Duration of GLM outage(s): 849 minute(s

#### Fraction of the Day With Lightning (%)



#### Mean 5-min FED



#### Max 5-min FED



## **FED Summary Statistics**

### 1-min FED

Max 1-min FED: 28 flashes/min

Max min-to-min increase: 15 flashes

# 5-min/1-min Updating FED

Max 5-min FED: 125 flashes/5min

Max min-to-min increase: 23 flashes





# **Total Optical Energy and Average Flash Area Summary Statistics**

## 5-min/1-min Updating TOE

Max 5-min TOE:

Max min-to-min increase:

104.6 fl

52.1 fJ

## 5-min/1-min Updating AFA

Max 5-min AFA:

6479.0 km<sup>2</sup>

Max min-to-min increase:

4307.0 km<sup>2</sup>