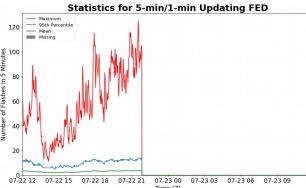

## **FED Summary Statistics**

# 5-min/1-min Updating FED

Max 5-min FED: 125 flashes/5min

Max min-to-min increase: 23 flashes