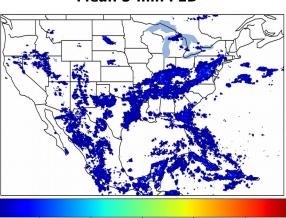

# Geostationary Lightning Mapper Gridded Products Daily Summary

# Overall Summary Statistics for 1200Z-1200Z ending on 07/23/2020



of grid cells detected lightning -

41.0%

of the day had GLM coverage -

Duration of GLM outage(s): 849 minute(s

#### Fraction of the Day With Lightning (%)



#### Mean 5-min FED



#### Max 5-min FED



## **FED Summary Statistics**

### 1-min FED

Max 1-min FED: 28 flashes/min

Max min-to-min increase: 15 flashes

# 5-min/1-min Updating FED

Max 5-min FED: 125 flashes/5min

Max min-to-min increase: 23 flashes





# **Total Optical Energy and Average Flash Area Summary Statistics**

## 5-min/1-min Updating TOE

Max 5-min TOE:

Max min-to-min increase:

104.6 fl

52.1 fJ

## 5-min/1-min Updating AFA

Max 5-min AFA:

6479.0 km<sup>2</sup>

Max min-to-min increase:

4307.0 km<sup>2</sup>